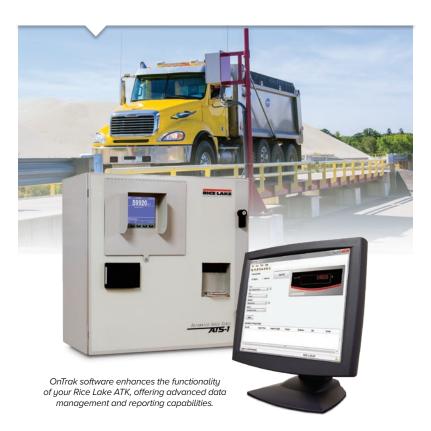

# Get more from your ATK

OnTrak software is an effective data management tool for truck scale operations that use Rice Lake Automated Ticketing Kiosk (ATK) systems.

OnTrak, installed on a PC, uses information from your ATK system for more detailed reporting functions. Quickly view, print, or export weight data as XML files for use in spreadsheets and more.