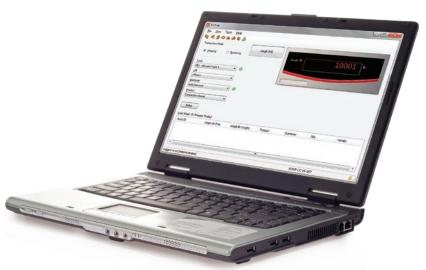

# Get more from your ATK

OnTrak software is an effective data management tool for truck scale operations that use Rice Lake Automated Ticketing Kiosk (ATK) systems.

OnTrak, installed on a PC, uses information from your ATK system for more detailed reporting functions. Quickly view, print, or export weight data as XML files for use in spreadsheets and more.

Apply OnTrak's reporting features to a wide range of industries. OnTrak is incredibly easy to use, and can be installed and configured without the need for additional support staff.