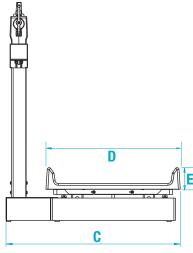

#### DIMENSIONS

|   | INCHES | CENTIMETERS |   | INCHES | CENTIMETERS |
|---|--------|-------------|---|--------|-------------|
| A | 24.0   | 61.0        | D | 16.5   | 42          |
| В | 27.0   | 68.6        | E | 2.7    | 6.8         |
| C | 21.5   | 54.5        |   |        |             |