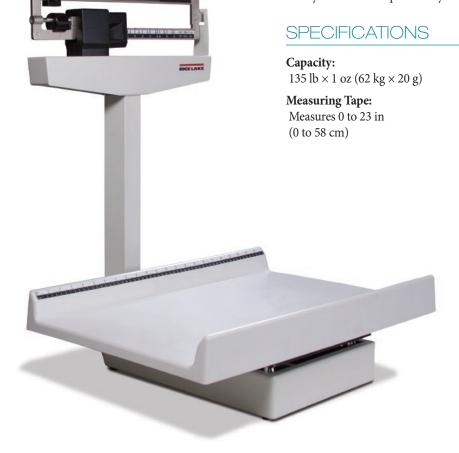

# RL-MS MECHANICAL BABY SCALE

The RL-MIS mechanical baby scale provides safe, reliable measurement for infants of all sizes. An easy-to-clean tray also features a built-in measurement tape for simple length reference. The sturdy, painted beam offers dual-read capacity up to 135 pounds or 62 kilograms.

### **FEATURES**

- Painted beam
- Sturdy, enameled steel body
- Easy-to-clean ABS plastic tray
- Dual-read capacity; lb and kg
- Built-in measuring tape

# MECHANICAL BABY SCALE - LB AND KG BEAM

| MODEL  | CAPACITY                     | PART#  |
|--------|------------------------------|--------|
| RL-MIS | 135 lb × 1 oz (62 kg × 20 g) | 131470 |