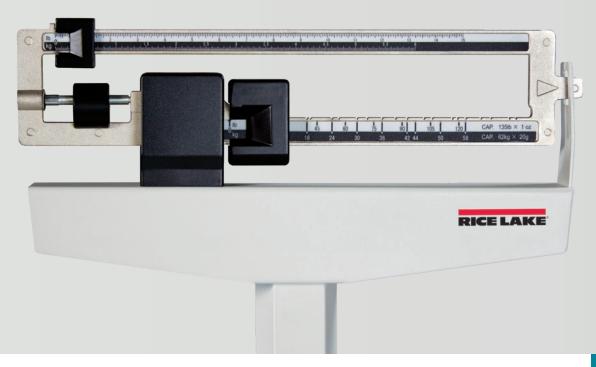

# RL-MS MECHANICAL BABY SCALE

The RL-MIS mechanical baby scale provides safe, reliable measurement for infants of all sizes. An easy-to-clean tray also features a built-in measurement tape for simple length reference. The sturdy, painted beam offers dual-read capacity up to 135 pounds or 62 kilograms.

### **FEATURES**

- Painted beam
- Sturdy, enameled steel body
- Easy-to-clean ABS plastic tray
- Dual-read capacity; lb and kg
- Built-in measuring tape

# MECHANICAL BABY SCALE - LB AND KG BEAM

| MODEL  | CAPACITY                     | PART#  |
|--------|------------------------------|--------|
| RL-MIS | 135 lb × 1 oz (62 kg × 20 g) | 131470 |