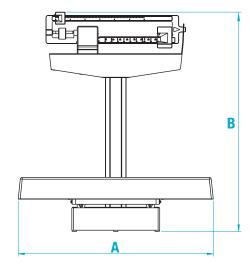

#### DIMENSIONS

|   | INCHES | CENTIMETERS |   | INCHES | CENTIMETERS |
|---|--------|-------------|---|--------|-------------|
| A | 24.0   | 61.0        | D | 16.5   | 42          |
| В | 27.0   | 68.6        | E | 2.7    | 6.8         |
| C | 21.5   | 54.5        |   |        |             |