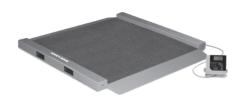

## Portable Bariatric/Wheelchair Scale

Dual Ramp

Portable Bariatric/Wheelchair Scale Dual Ramp Model RL-350-6

## Portable Bariatric/Wheelchair Scale Dual Ramp

Portable Bariatric/Wheelchair Scale Dual Ramp