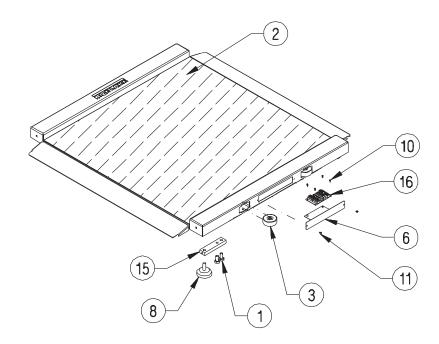

## Part Number/Price

| Ref# | Part#  | Description                                                      | Price   |
|------|--------|------------------------------------------------------------------|---------|
|      | 100719 | RS-232 serial cable                                              | Consult |
| 3    | 105373 | Wheel kit (includes wheel, torque nut, screw, scotch mate hoops) | Consult |
| 4    | 106953 | Cable assembly                                                   | Consult |
| 5    | 113030 | Ramp                                                             | Consult |
| 6    | 113031 | Junction box cover                                               | Consult |
| 7    | 113033 | Handle insert                                                    | Consult |
| 8    | 114614 | Foot                                                             | Consult |
| 9    | 14626  | Nut, kep 8-32NC hex                                              | Consult |
| 10   | 14839  | Screw, mach 6-32NC x 1/4                                         | Consult |
| 11   | 14857  | Screw, mach 8-32NC x 1/4                                         | Consult |
| 12   | 14862  | Screw, mach 8-32NC x 3/8                                         | Consult |
| 14   | 58983  | Cord grip                                                        | Consult |
| 15   | 84838  | Load cell                                                        | Consult |
| 16   | 88958  | Junction box board                                               | Consult |

Note: See indicator parts on page 214

(See Diagram Portable Bariatric/Wheelchair Scale Dual Ramp)