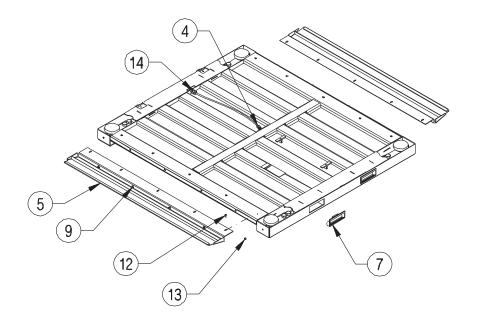

## Part Number/Price

| Ref# | Part#  | Description                                                      | Price   |
|------|--------|------------------------------------------------------------------|---------|
|      | 100719 | RS-232 serial cable                                              | Consult |
| 3    | 105373 | Wheel kit (includes wheel, torque nut, screw, scotch mate hoops) | Consult |
| 4    | 106953 | Cable assembly                                                   | Consult |
| 5    | 113030 | Ramp                                                             | Consult |
| 6    | 113031 | Junction box cover                                               | Consult |
| 7    | 113033 | Handle insert                                                    | Consult |
| 8    | 114614 | Foot                                                             | Consult |
| 9    | 14626  | Nut, kep 8-32NC hex                                              | Consult |
| 10   | 14839  | Screw, mach 6-32NC x 1/4                                         | Consult |
| 11   | 14857  | Screw, mach 8-32NC x 1/4                                         | Consult |
| 12   | 14862  | Screw, mach 8-32NC x 3/8                                         | Consult |
| 14   | 58983  | Cord grip                                                        | Consult |
| 15   | 84838  | Load cell                                                        | Consult |
| 16   | 88958  | Junction box board                                               | Consult |

Note: See indicator parts on page 214

(See Diagram Portable Bariatric/Wheelchair Scale Dual Ramp)