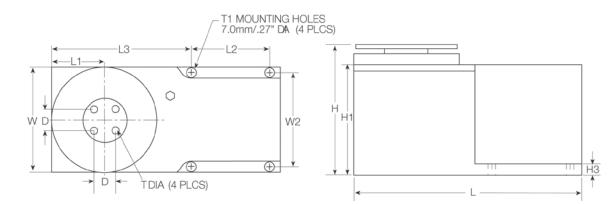

### Dimensions

| Rated<br>Capacity | D    | H     | H1   | H3   | L     | L1   | L2   | L3    | т                     | W    | W2   |
|-------------------|------|-------|------|------|-------|------|------|-------|-----------------------|------|------|
| kg/mm             |      |       |      |      |       |      |      |       |                       |      |      |
| 3 to 50           | 19.1 | 115.2 | 97.3 | 10.0 | 199.5 | 46.0 | 71.5 | 119.8 | 1/4-20 UNC ×<br>20 DP | 92.0 | 82.0 |