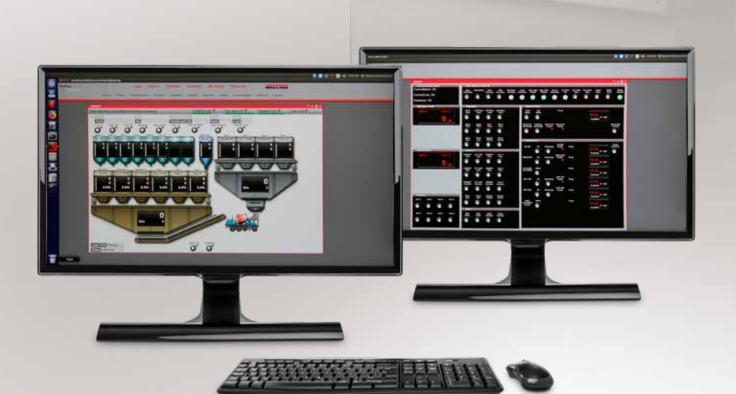

## CB-2 to CB-3 Upgrade Kit

CB-2 users can upgrade to the CB-3 concrete batch controller with an industrial PC. Upgrading a CB-2 to a CB-3 utilizes the same field wiring and panel configuration, but enhances batching capabilities by incorporating the CB-3's industrial PC and automated batching system.

From weighing raw material to automatic ticket printing and detailed reports, your entire operation can be centrally controlled with the CB-3.

The CB-3 can also streamline operations by performing secondary actions, such as prepping the next batch or monitoring inventory, while an order is batching.

The CB-3 software is browser-based, allowing multiple users to access the CB-3 at the same time.

## OPTIONS

- 256 GB memory
- · Accessory kit with monitor, keyboard, USB hub and mouse