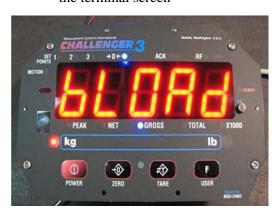

• Baud Rate: 38400

Data Bits: 8Parity: NoneStop Bits: 1

• Flow Control: XON/XOFF

5. Type: {00FF09=0199}, then press enter. This command will access the boot-loader program within the SCALECORE. "bLOAd" displays on the MSI-3460 and the Scalecore Boot Loader menu will appear on the terminal screen