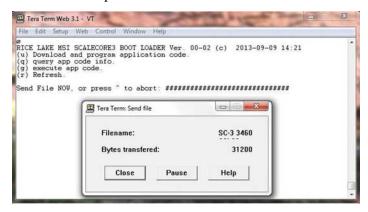

Figure 4. Send File

When complete, Boot Loader Menu will appear on terminal screen.

Figure 5. Bootloader Menu

- 8. Verify Application Code Version, type q to query app code info.
  - App Code Version: 03b03