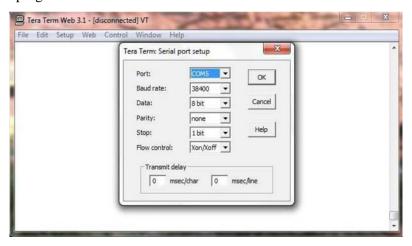

## **Updating Process**

1. Connect interface cable to P2, as shown.

Figure 1. Connecting Interface Cable

2. Power on the scale.

3. Open a terminal program.

Figure 2. Serial Port Setup

4. Configure to the following:

• Baud Rate: 38400

Data Bits: 8Parity: NoneStop Bits: 1

• Flow Control: XON/XOFF

5. Type: {00FF09=0199}, then press enter. This command will access the boot-loader program within the SCALECORE. "bLOAd" displays on the MSI-3460 and the Scalecore Boot Loader menu will appear on the terminal screen