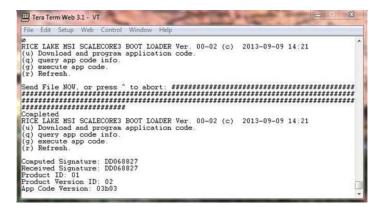

Figure 4. Send File

When complete, Boot Loader Menu will appear on terminal screen.

Figure 5. Bootloader Menu

- 8. Verify Application Code Version, type q to query app code info.
  - App Code Version: 03b03

Note Contact MSI for current version.

Figure 6. Query App Code Info

9. Type **g** to execute application code. The MSI-3460 display will return to normal weighing mode.

Figure 7. Normal Weighing Mode

A RICE LAKE WEIGHING SYSTEMS COMPANY