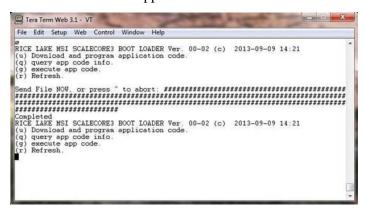

Scalecore Boot Loader Menu

Figure 3. Access Bootloader Within Scalecore

- 6. Type u to download and program the application code. Boot Loader program will prompt to send file.
- 7. Select file, then send. Wait for complete file transfer.

Figure 4. Send File

When complete, Boot Loader Menu will appear on terminal screen.

Figure 5. Bootloader Menu

- 8. Verify Application Code Version, type q to query app code info.
  - App Code Version: 03b03