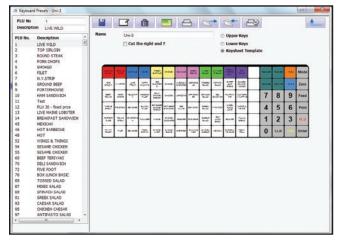

ww.ricelake.com/retail. Software key is provided after online registration is completed. Windows is a registered trademark of Microsoft Corporation.

# **ScaleLink Pro 5 Lite**

Scale Management Software

| PART #   | MODEL/DESCRIPTION                                                    | PRICE   |
|----------|----------------------------------------------------------------------|---------|
| 168750** | ScaleLink Pro 5 Lite software CD, license file purchased separately  | Consult |
| 168751*  | ScaleLink Pro 5 Lite license file, one license required per computer | Consult |

<sup>\*</sup>Software key is provided after online registration is completed

<sup>\*\*</sup>Software programs can be downloaded from the distributor section of www.ricelake.com/retail



Main Screen



Log-on Screen



Uni-3 Presets