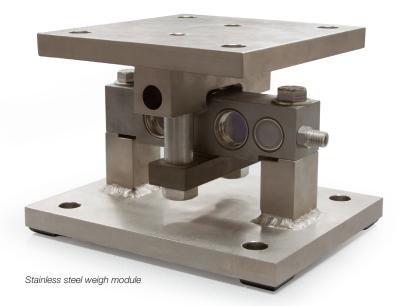

## Dependability in one heavy package

With an articulating load plate, hardened load pin and double-ended beam load cell in one simple design, the RL2100HE tolerates side loads of up to 100% of capacity. The RL2100HE comes standard with NTEP Certified, 1:5000 division class IIIL load cells, yielding up to 0.02% total error. An integral conduit adapter offers added washdown protection when conduit is used. These standard features give the RL2100HE accuracy and dependability in one heavyweight package. Time-tested, forgiving and durable, the RL2100HE is ideal for high-capacity hostile environments.

### **Standard Features**

- All stainless steel construction
- Welded seal, stainless steel load cells, IP67, guaranteed waterproof
- NTEP Certified load cells, 5000d, Class IIIL/10,000d, Class IIIL Multiple Cell
- Bolt-in-place design; module bolts directly to tank leg without requiring additional load buttons or mounting plates
- Self-checking design with lift-off/tip-over protection
- Two-year limited warranty