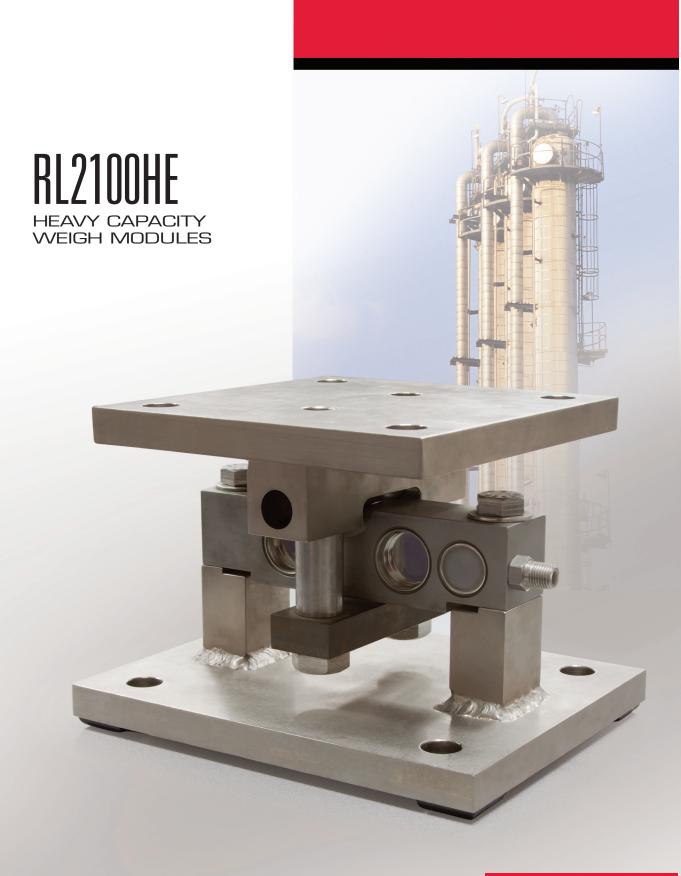

# RL2100HE HEAVY CAPACITY WEIGH MODULES

## Dependability in one heavy package

With an articulating load plate, hardened load pin and double-ended beam load cell in one simple design, the RL2100HE tolerates side loads of up to 100% of capacity. The RL2100HE comes standard with NTEP Certified, 1:5000 division class IIIL load cells, yielding up to 0.02% total error. An integral conduit adapter offers added washdown protection when conduit is used. These standard features give the RL2100HE accuracy and dependability in one heavyweight package. Time-tested, forgiving and durable, the RL2100HE is ideal for high-capacity hostile environments.

### **Standard Features**

- All stainless steel construction
- Welded seal, stainless steel load cells, IP67, guaranteed waterproof
- NTEP Certified load cells, 5000d, Class IIIL/10,000d, Class IIIL Multiple Cell
- Bolt-in-place design; module bolts directly to tank leg without requiring additional load buttons or mounting plates
- Self-checking design with lift-off/tip-over protection
- Two-year limited warranty