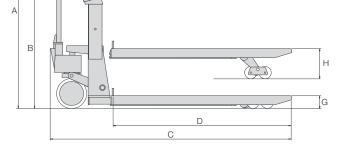

Dimensions

| RL-HPJ |                     |   |                   |  |  |
|--------|---------------------|---|-------------------|--|--|
| А      | 47.25 in (1,200 mm) | Е | 26.75 in (680 mm) |  |  |
| В      | 30.00 in (762 mm)   | F | 7.00 in (178 mm)  |  |  |
| С      | 64.25 in (1,631 mm) | G | 3.125 in (79 mm)  |  |  |
| D      | 45.25 in (1,149 mm) | Н | 7.75 in (197 mm)  |  |  |