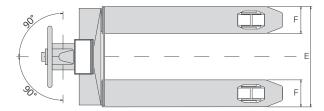

Dimensions

| RL-HPJ |                     |   |                   |  |  |
|--------|---------------------|---|-------------------|--|--|
| А      | 47.25 in (1,200 mm) | Е | 26.75 in (680 mm) |  |  |
| В      | 30.00 in (762 mm)   | F | 7.00 in (178 mm)  |  |  |
| С      | 64.25 in (1,631 mm) | G | 3.125 in (79 mm)  |  |  |
| D      | 45.25 in (1,149 mm) | Н | 7.75 in (197 mm)  |  |  |