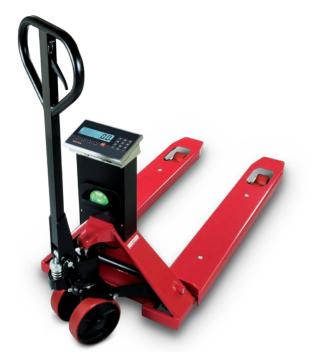

# **Part Number/Price**

| Part # | Description                                           | Est. Weight | Price   |
|--------|-------------------------------------------------------|-------------|---------|
| 183592 | Pallet jack scale RL-HPJ, 5,000 × 1 lb                | 360 lb      | Consult |
| 220672 | Pallet jack scale, RL-HPJ, 5,000 × 1 lb, with printer | 365 lb      | Consult |

# **Standard Features**

- Steering wheels and double loading polyurethane rollers
- · Four stainless steel IP68 load cells
- Weight indicator in IP65 stainless steel water-resistant enclosure
- Configuration, calibration and diagnostics from keyboard
- Rechargeable battery mounted on the pallet jack
- Zero and tare functions
- · Net/Gross and lb/kg conversion
- Accumulation
- Formulation
- +/- Checkweighing
- · Percentage weighing
- Counting (Max. resolution of 1,500,000 divisions)
- Peak hold
- Includes a 115 VAC 50/60 Hz battery charger