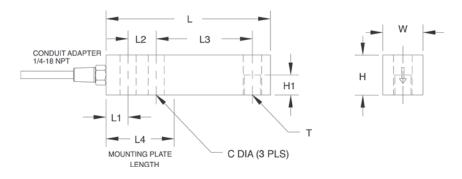

### **Dimensions**

| Rated Capacity  | С    | Н    | H1   | L    | L1   | L2   | L3   | L4   | T          | W    |
|-----------------|------|------|------|------|------|------|------|------|------------|------|
| lb/in           |      |      |      |      |      |      |      |      |            |      |
| 1,000 to 4,000  | 0.53 | 1.22 | 0.61 | 5.12 | 0.62 | 1.00 | 3.00 | 2.25 | 1/2-20 UNF | 1.22 |
| 5,000 to 10,000 | 0.78 | 1.50 | 0.75 | 6.75 | 0.75 | 1.50 | 3.75 | 3.00 | 3/4-16 UNF | 1.50 |