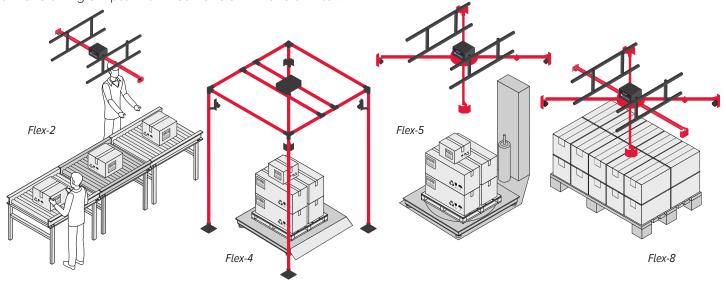

## DIMENSION ANYTHING, ANYWHERE

Rice Lake Weighing Systems' iDimension® Flex Series is a versatile dimensioning solution that fits the needs of any facility. Customization ensures every dimensioner is individualized to the needs of each application. Free-standing or suspended models provide flexibility depending on facility layout, and the number of sensors can be changed to meet application requirements. The iDimension Flex comes with Rice Lake's iDimension SS integration software, which allows it to connect with existing ERP, TMS, WMS or other software systems. Make dimensioning simple with Rice Lake's iDimension Flex.

| MODEL  | IDEAL APPLICATION                                                                           | MINIMUM             | MAXIMUM               |
|--------|---------------------------------------------------------------------------------------------|---------------------|-----------------------|
| Flex-2 | Dimensioning large packages or parcels on conveyors.                                        | *6 x 6 x 6 inches   | 84 x 40 x 40 inches   |
| Flex-4 | Dimensioning freight, either in a suspended model to save space or a freestanding model.    | 12 x 12 x 12 inches | 108 x 108 x 96 inches |
| Flex-5 | Dimensioning black-wrapped objects or extra-tall items by using an additional fifth sensor. | 12 x 12 x 12 inches | 108 x 108 x 96 inches |
| Flex-8 | Dimensioning oversized freight up to 14 feet long.                                          | 12 x 12 x 12 inches | 168 x 108 x 96 inches |