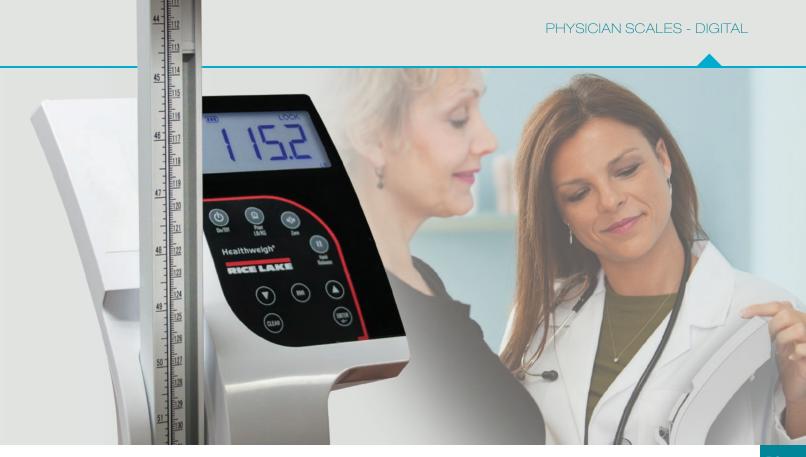

# **DIGITAL PHYSICIAN SCALE**

The Rice Lake 150-10-5 digital physician scale has an eye-level digital display to provide a clear weight reading. With a height bar integrated into the scale column, healthcare professionals can quickly capture both height and weight information. Built-in wheels make the 150-10-5 easy to transport and the choice between using an AC adapter or batteries means this physician scale can be used nearly anywhere in a healthcare facility.

- EMR capable
- Serial and USB data communication ports
- Bluetooth\* BLE 4.0 available, part number selectable
- Hold function
- Zero function
- BMI (body mass index) function
- Factory calibrated

#### Display:

5-digit LCD display, 0.75 in (1.9 cm) digit height