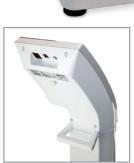

# **DIGITAL PHYSICIAN SCALE**

The Rice Lake 150-10-5 digital physician scale has an eye-level digital display to provide a clear weight reading. With a height bar integrated into the scale column, healthcare professionals can quickly capture both height and weight information. Built-in wheels make the 150-10-5 easy to transport and the choice between using an AC adapter or batteries means this physician scale can be used nearly anywhere in a healthcare facility.

#### Display:

5-digit LCD display, 0.75 in (1.9 cm) digit height