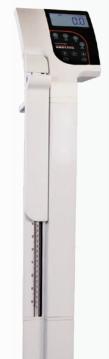

# **DIGITAL PHYSICIAN SCALE**

The Rice Lake 150-10-5 digital physician scale has an eye-level digital display to provide a clear weight reading. With a height bar integrated into the scale column, healthcare professionals can quickly capture both height and weight information. Built-in wheels make the 150-10-5 easy to transport and the choice between using an AC adapter or batteries means this physician scale can be used nearly anywhere in a healthcare facility.

## **FEATURES**

- Large, stable scale base
- Integrated height rod
- Non-slip rubber mat, removable for cleaning
- Rubber wheels for easy transport
- Push-button LCD display
- Unit of measure toggle or locking
- Motiontrap<sup>™</sup> movement compensation technology

## Platform Dimensions:

 $\begin{array}{l} (L\times W\times H) \\ 14.5\times 14.5\times 3 \text{ in} \end{array}$ 

#### Height Rod:

Measures from 27.50 to 82.00 in (70 to 208 cm)