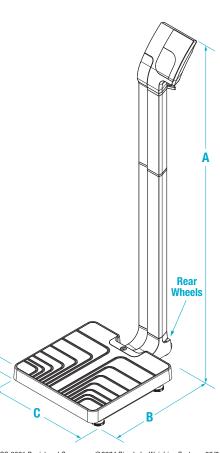

# DIMENSIONS

|   | INCHES | CENTIMETERS |   | INCHES | CENTIMETERS |
|---|--------|-------------|---|--------|-------------|
| A | 54.0   | 137.2       | C | 14.7   | 37.5        |
| В | 22.4   | 57.0        | D | 3.0    | 7.6         |