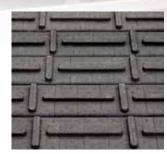

### **Flooring**

The MAS-LC offers unmatched traction for animals in wet and slippery conditions with either X-Lug or X-Plank flooring. Both styles are made from durable, recycled plastic and rubber material that will never rot or harbor bacteria and moisture like wood flooring. X-Lug flooring provides a deep, aggressive tread and X-Plank flooring utilizes a less-aggressive, wheel-accessible tread.