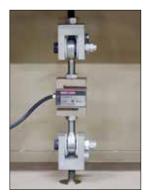

lever weighing system. This scale combines the durability of a mechanical scale with steel I-beam weighbridge designs typically found in heavy capacity vehicle scales. With a wide range of sizes, the MAS-LM is the right choice for any stationary animal weighing application.



The MAS-LM racking is constructed with three-inch thick tubing for the sectional uprights and two-inch thick horizontal wall tubing to connect the uprights.

Above the structural I-beam, the powder-coated, 11-gauge steel plate gate is four feet tall and ensures reliable containment.

| MAS-LM Scale Available Sizes |             |
|------------------------------|-------------|
| 13 x 9ft                     | 19 x 9 ft   |
| 15 x 9ft                     | 22 x 9 ft   |
| 17 x 9ft                     | 22 x 11.5ft |



ITCM load cell



Precision mechanical-lever system







X-Lug flooring

### **Flooring**

The MAS-LC offers unmatched traction for animals in wet and slippery conditions with either X-Lug or X-Plank flooring. Both styles are made from durable, recycled plastic and rubber material that will never rot or harbor bacteria and moisture like wood flooring. X-Lug flooring provides a deep, aggressive tread and X-Plank flooring utilizes a less-aggressive, wheel-accessible tread.

#### **Legal For Trade**

Like all MAS series scales, the MAS-LM is certified for commercial use in both the United States and Canada. Certified scales are held to exacting design characteristics to ensure accurate weights and allow transactions across the scale. Adding a choice of digital weigh centers, printers or r