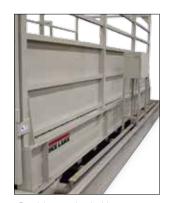

### **Flooring**

The MAS-LC offers unmatched traction for animals in wet and slippery conditions with either X-Lug or X-Plank flooring. Both styles are made from durable, recycled plastic and rubber material that will never rot or harbor bacteria and moisture like wood flooring. X-Lug flooring provides a deep, aggressive tread and X-Plank flooring utilizes a less-aggressive, wheel-accessible tread.