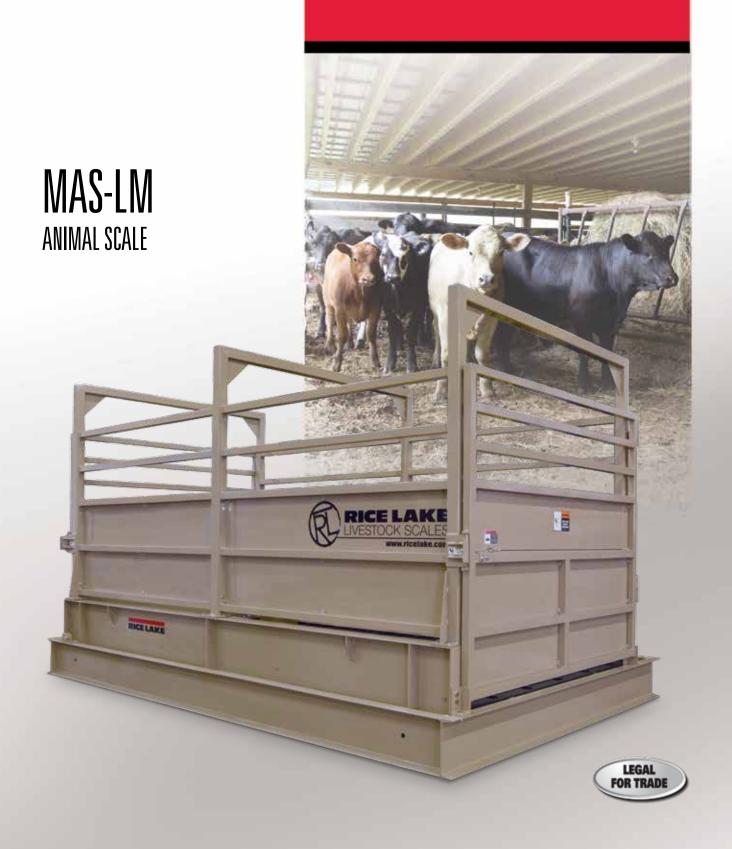

# MAS-LM

## STATIONARY GROUP ANIMAL SCALE

20,000 lb Capacity from 13 x 9 ft to 22 x 11.5 ft

The MAS-LM provides reliable, accurate weighing for ranchers and processors that prefer a mechanical pipe lever weighing system. This scale combines the durability of a mechanical scale with steel I-beam weighbridge designs typically found in heavy capacity vehicle scales. With a wide range of sizes, the MAS-LM is the right choice for any stationary animal weighing application.

The MAS-LM racking is constructed with three-inch thick tubing for the sectional uprights and two-inch thick horizontal wall tubing to connect the uprights.

Above the structural I-beam, the powder-coated, 11-gauge steel plate gate is four feet tall and ensures reliable containment.