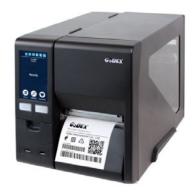

### GoDEX GX4200i and GoDEX GX4300i

Ultra-high-speed Industrial Thermal Printer with Video Touchscreen