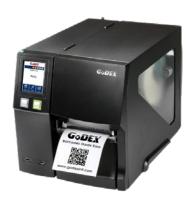

#### GoDEX ZX1200i

Built for High-volume Industrial Printing Jobs and Suitable for Any Segment in the Production Chain

For technical support and replacement parts, contact Rice Lake Weighing Systems.