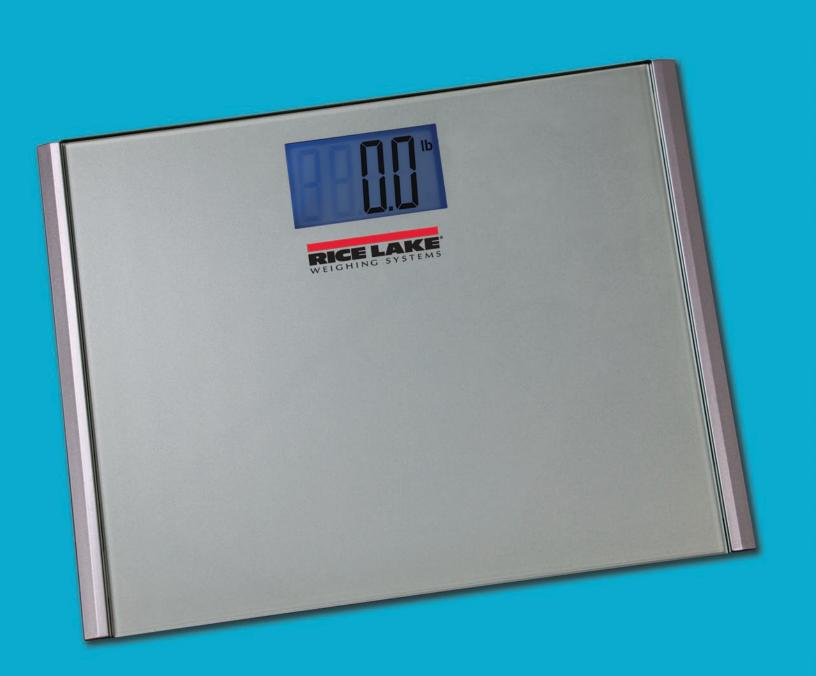

# DHH-10 DIGITAL HOME HEALTH SCALE

Rice Lake's DHH-10 digital home health scale is designed to efficiently weigh up to 440 pounds (200 kilograms). Users can alternate between pound and kilogram weighing with a simple press of a button. Featuring a bright LCD display and tempered glass weighing surface, the DHH-10 is battery operated and indicates to users when power is low.

#### **FEATURES**

- 8 mm tempered safety glass weighing surface
- Low battery indication

- Display lb or kg
- Large LCD display

#### Capacity:

 $440 \times 0.2 \text{ lb } (200 \times 0.1 \text{ kg})$ 