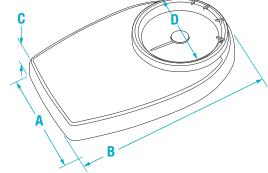

# DIMENSIONS

|   | INCHES | CENTIMETERS |   | INCHES | CENTIMETERS |  |
|---|--------|-------------|---|--------|-------------|--|
| A | 11.2   | 28.5        | C | 2.5    | 6.4         |  |
| В | 16.9   | 43.0        | D | 7.9    | 20.1        |  |