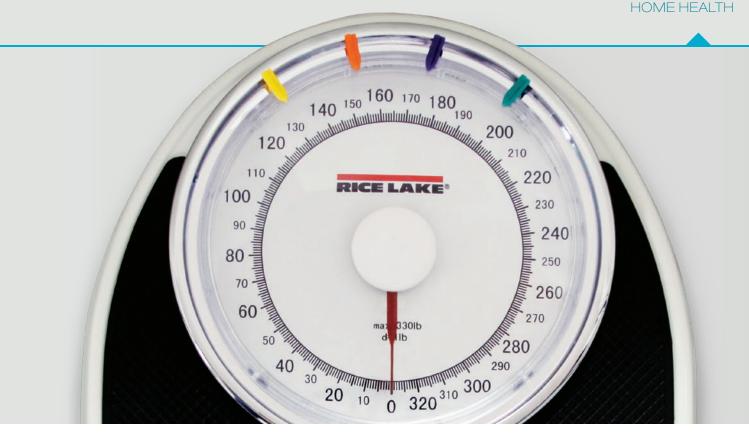

## **HOME HEALTH SCALE**

The RL-330HHL is a dial home health scale that displays weight in pounds while the RL-330HHD is a dial home health scale that displays weight in pounds and kilograms. The expansive steel base features a large nonslip platform and a nearly eight-inch-diameter dial. Colorful markers can be used for record and goal keeping.

- Units of measure: lb (RL-330HHL); lb, kg (RL-330HHD)
- Colorful markers to track weight values