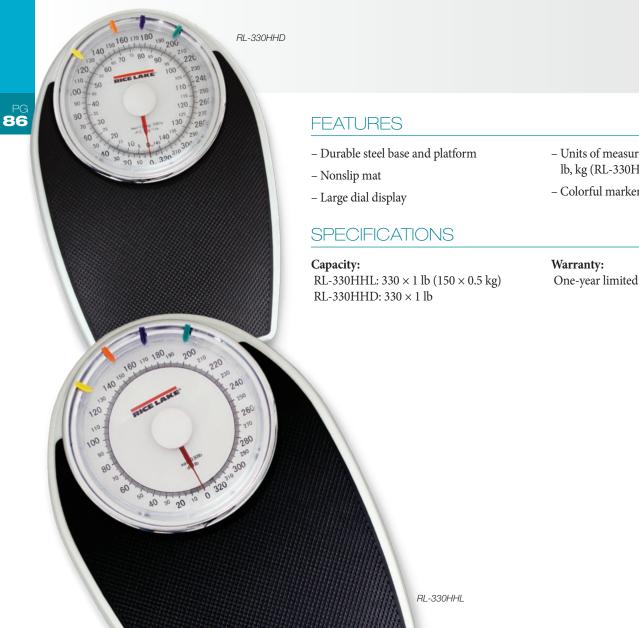

## **HOME HEALTH SCALE**

The RL-330HHL is a dial home health scale that displays weight in pounds while the RL-330HHD is a dial home health scale that displays weight in pounds and kilograms. The expansive steel base features a large nonslip platform and a nearly eight-inch-diameter dial. Colorful markers can be used for record and goal keeping.

- Units of measure: lb (RL-330HHL); lb, kg (RL-330HHD)
- Colorful markers to track weight values