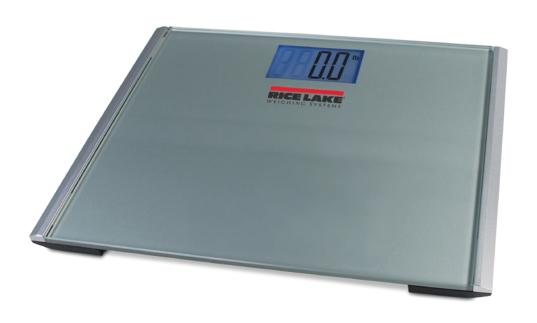

# DHH-10 DIGITAL HOME HEALTH SCALE

Rice Lake's DHH-10 digital home health scale is designed to efficiently weigh up to 440 pounds (200 kilograms). Users can alternate between pound and kilogram weighing with a simple press of a button. Featuring a bright LCD display and tempered glass weighing surface, the DHH-10 is battery operated and indicates to users when power is low.

#### **FEATURES**

- 8 mm tempered safety glass weighing surface
- Low battery indication

- Display lb or kg
- Large LCD display