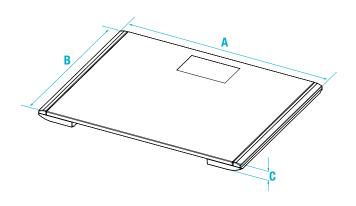

### DIMENSIONS

|   | INCHES | CENTIMETERS |
|---|--------|-------------|
| A | 15.4   | 39.0        |
| В | 11.8   | 30.0        |
| C | 1.0    | 2.5         |