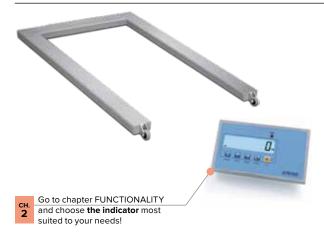

# Painted or STAINLESS steel raising frames for platforms

Suitable for raising the load platform, facilitating weighing operations. Available in painted or STAINLESS steel versions.

| COL | UMN | IS H | EIGH | HT ( | mm) |
|-----|-----|------|------|------|-----|
|     |     |      |      |      |     |