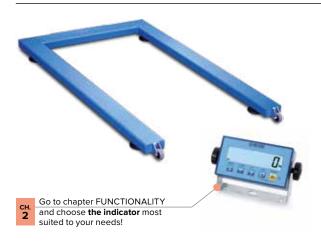

#### Pallet-weighing scales

Sturdy and heavy-duty pallet-weighing scales equipped with oversized load cells. Sizes optimised to the Eur-pallet dimensional standards.

|          | 1263x840xh85 | 1385x800xh85 |          |              |             |
|----------|--------------|--------------|----------|--------------|-------------|
| CAPACITY | SI           | ZE           |          | DIVISION (g) |             |
| (kg)     | (m           | m)           | STANDARD | APPROV* C€ M | HIGH RESOL. |
| 600      |              | •            | 100      | 200          | 50          |
| 1500     | •            | •            | 200      | 500          | 100         |
| 3000     | •            | •            | 500      | 1000         | -           |

<sup>\*</sup>CEM On request, depending on the model: multi scale: 3000+3000e