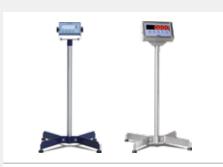

#### Floor support columns

Made of painted steel or stainless steel, they are lightweight, easy-tohandle as well as firm-based and sturdy. Ideal for use in industrial environments. Due to removable adjustable feet they can be firmly put on any kind of surface, fixed to the floor or, by replacing the feet with simple castor wheels, easily moved for instant weighing anywhere.

## Columns and brackets for compact solutions

Easy-to-install, firm-based and robust, they make the system compact and easy-to-handle. The columns are especially used for lifting up the indicator to a higher position, protecting it against dirt, dust and moisture.