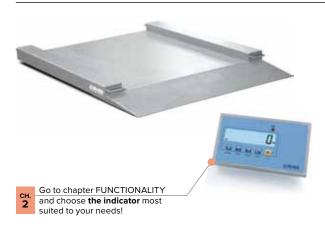

## Low-profile floor scales

Low-profile scales with on/off ramps for an accurate weigh measurement of the load carried by forklifts and manual pallet trucks. Ideal for use in warehouses, storage and waste separation areas.

|          | 1000×1250 | 1050x1250 | 1250×1500 | 1300×1500 |          |              |             |
|----------|-----------|-----------|-----------|-----------|----------|--------------|-------------|
| CAPACITY |           |           | ATE       |           |          | DIVISION (g) |             |
| (kg)     |           | (m        | m)        |           | STANDARD | APPROV* C€ M | HIGH RESOL. |
| 600      | •         |           | •         |           | 100      | 200          | 50          |
| 1500     | •         |           | •         |           | 200      | 500          | 100         |
| 3000     |           | •         |           | •         | 1000     | 1000         | -           |

<sup>\* ←</sup> M On request, depending on the model: multi scale: 3000+3000e