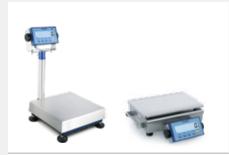

#### Bench/floor scales

Easy-to-use, versatility and sturdiness are their distinguishing features. Equipped with non-slip adjustable feet, spirit level and protection against electrostatic discharge.

|          | 230x330 | 300x300 | 330x330 | 400×400 | 400×500 | 500×500 | 500×600 | 009×009 | 700×700 | 800x800 |          |             |             |
|----------|---------|---------|---------|---------|---------|---------|---------|---------|---------|---------|----------|-------------|-------------|
| CAPACITY |         |         |         |         | PL/     |         |         |         |         |         |          | DIVISION (g |             |
| (kg)     |         |         |         |         | (m      | m)      |         |         |         |         | STANDARD | APPROV*C€ M | HIGH RESOL. |
| 3        | •       |         |         |         |         |         |         |         |         |         | 0,5      | 1           | 0,1         |
| 6        | •       | •       |         |         |         |         |         |         |         |         | 1        | 2           | 0,2         |
| 15       |         | •       | •       | •       |         |         |         |         |         |         | 2        | 5           | 0,5         |
| 30       |         | •       | •       | •       | •       | •       |         |         |         |         | 5        | 10          | 1           |
| 60       |         |         |         | •       | •       | •       | •       | •       |         |         | 10       | 20          | 2           |
| 150      |         |         |         | •       | •       | •       | •       | •       | •       |         | 20       | 50          | 5           |
| 300      |         |         |         |         |         |         | •       | •       | •       | •       | 50       | 100         | 10          |
| 600      |         |         |         |         |         |         |         |         | •       | •       | 100      | 200         | 20          |

#### Floor scales

Made of high-quality materials these scales are composed of oversized load cells, thus ensuring durability and weighing high-accuracy. They can be installed above-ground, with ramps, as well as flush-floor.