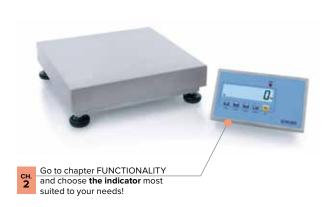

#### STAINLESS steel bench/floor scales

The STAINLESS steel structure and the load cell protected against water and dust make these scales ideal for use in harsh environment requiring strict hygiene. Easy-to-use, versatility and sturdiness are their distinguishing features. Equipped with non-slip feet, spirit level and protection against static discharge.

|          | 230x330 | 300×300 | 330×330 | 400×400 | 400×500 | 500×500 | 500×600 | 009×009 | 700×700 |          |             |             |
|----------|---------|---------|---------|---------|---------|---------|---------|---------|---------|----------|-------------|-------------|
| CAPACITY |         |         |         |         | LAT     |         |         |         |         |          | DIVISION (g |             |
| (kg)     |         |         |         |         | (mm     | )       |         |         |         | STANDARD | APPROV€ M   | HIGH RESOL. |
| 3        | •       |         |         |         |         |         |         |         |         | 0,5      | 1           | 0,2         |
| 6        | •       | •       | •       |         |         |         |         |         |         | 1        | 2           | 0,5         |
| 15       | •       | •       | •       | •       |         |         |         |         |         | 2        | 5           | 1           |
| 30       |         | •       | •       | •       | •       | •       |         |         |         | 5        | 10          | 2           |
| 60       |         |         |         | •       | •       | •       | •       | •       |         | 10       | 20          | 5           |
| 150      |         |         |         | •       | •       | •       | •       | •       | •       | 20       | 50          | 10          |
| 300      |         |         |         |         |         |         | •       | •       | •       | 50       | 100         | 20          |
| 600      |         |         |         |         |         |         |         |         | •       | 100      | 200         | 50          |

<sup>\*</sup> CEM On request, depending on the model: multi scale: 3000+3000e, 6000e, 6000+6000e

Find out more on www.diniargeo.com