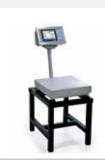

## Columns and brackets for compact solutions

Easy-to-install, firm-based and robust, they make the system compact and easy-to-handle. The columns are especially used for lifting up the indicator to a higher position, protecting it against dirt, dust and moisture.