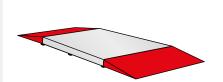

#### Ramps for floor scales

Suitable for non-pit mounted platform to move up/down pallet trucks and hand powered forks. A special system allows for fixing it to the platform or to the floor. Available in painted or STAINLESS steel versions.

RAMP SIZES (mm)

1000x900, 1250x1100, 1500x1100