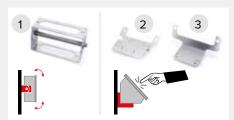

## Fixing brackets for weight indicators

Made of STAINLESS steel, they allow you to easily fix the indicator to the wall or to any vertical surfaces. Available also with adjustable inclination.

- 1. Adjustable inclination bracket.
- Weighing platform in-built bracket.
  Fixed inclination wall bracket.