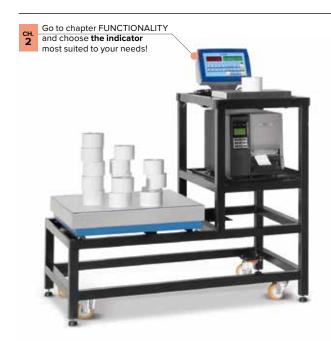

#### Portable scales on wheels

Real mobile weighing stations with weight indicator, platform, label applicator, bar code reader and many other accessories to communicate with the company information system. Available in painted or STAINLESS steel.

## Portable multi-platform weighing system

Range of complete multi-balance compact weighing stations, designed for optimising the installation of the weighing system, thus allowing to save space and to simplify the system handling in the working area. Available in painted or STAINLESS steel versions.