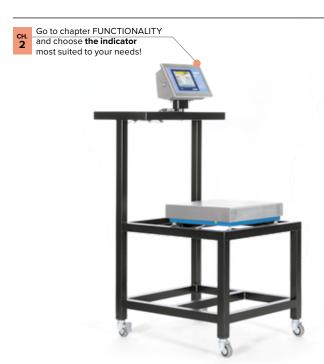

## Columns and brackets for compact solutions

Easy-to-install, firm-based and robust, they make the system compact and easy-to-handle. The columns are especially used for lifting up the indicator to a higher position, protecting it against dirt, dust and moisture.