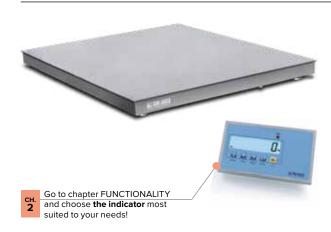

#### Floor scales

Made of high-quality materials these scales are composed of oversized load cells, thus ensuring durability and weighing high-accuracy. They can be installed above-ground, with ramps, as well as flush-floor.

|          | 009×009 | 1000x1000 | 1000x1250 | 1250x1250 | 1250x1500 | 1500×1500 | 1500x2000 | 1500x2500 | 2000x2500 |          |              |             |
|----------|---------|-----------|-----------|-----------|-----------|-----------|-----------|-----------|-----------|----------|--------------|-------------|
| CAPACITY |         |           |           |           | LAT       |           |           |           |           |          | DIVISION (g) |             |
| (kg)     |         |           |           |           | (mm)      |           |           |           |           | STANDARD | APPROV* € M  | HIGH RESOL. |
| 150      | •       |           |           |           |           |           |           |           |           | 20       | 50           | -           |
| 300      | •       | •         | •         | •         |           |           |           |           |           | 50       | 100          | 20          |
| 600      |         | •         | •         | •         | •         | •         | •         |           |           | 100      | 200          | 50          |
| 1500     |         | •         | •         | •         | •         | •         | •         |           |           | 200      | 500          | 100         |
| 3000     |         |           |           |           | •         | •         | •         | •         | •         | 500      | 1000         | 200         |
| 6000     |         |           |           |           |           |           | •         | •         | •         | 1000     | 2000         | 500         |
| 10000    |         |           |           |           |           |           |           | •         | •         | 2000     | 5000         | 1000        |

<sup>\*</sup> CEM On request, depending on the model: multi scale: 3000+3000e, 6000e, 6000+6000e

LABORATORY

MULTIFUNCTION SCALES

SPECIFIC SCALE

VEHICLE INSPECTION

PALLET SCALE

FORKLIFT TRUCK

CRANE / OVERH. CRANE SCALES