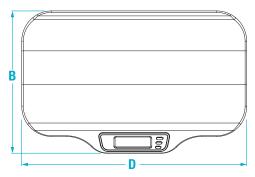

# DIMENSIONS

|   | INCHES | CENTIMETERS |   | INCHES | CENTIMETERS |
|---|--------|-------------|---|--------|-------------|
| A | 3.9    | 10.0        | D | 23.6   | 60.0        |
| В | 15.0   | 38.0        | E | 11.0   | 27.9        |
| C | 3.1    | 7.9         |   |        |             |