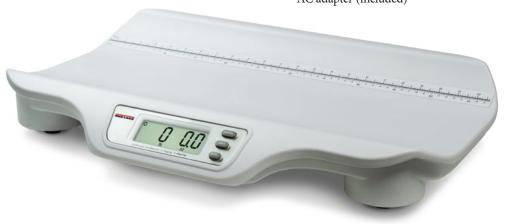

# RL-DBS-2 DIGITAL BABY SCALE

The RL-DBS-2 digital baby scale accurately weighs and measures even the most active babies, up to 44 pounds. Dual-range functionality provides enhanced precision for weighments from zero to 22 pounds with accuracy within 0.2 ounces. Simply place the baby on the scale, remove the baby and recall its weight by pressing the Recall key. The RL-DBS-2 is portable, extremely durable, and easy to clean and maintain.

### **FEATURES**

- Large 1-inch LCD display
- Dual-range capacity for increased precision
- Accuracy within 5 g
- Unit of measure locking

- Recall function to view last weight
- Automatic shut-off for long battery life
- Built-in measuring tape
- Optional carrying case