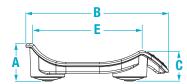

# DIMENSIONS

|   | INCHES | CENTIMETERS |   | INCHES | CENTIMETERS |
|---|--------|-------------|---|--------|-------------|
| A | 3.9    | 10.0        | D | 23.6   | 60.0        |
| В | 15.0   | 38.0        | E | 11.0   | 27.9        |
| C | 3.1    | 7.9         |   |        |             |