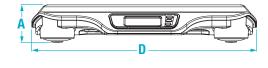

# DIMENSIONS

|   | INCHES | CENTIMETERS |   | INCHES | CENTIMETERS |
|---|--------|-------------|---|--------|-------------|
| A | 3.9    | 10.0        | D | 23.6   | 60.0        |
| В | 15.0   | 38.0        | E | 11.0   | 27.9        |
| C | 3.1    | 7.9         |   |        |             |