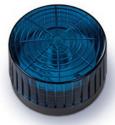

# Visible Lights and Audible Alarms

Blue strobe (reference photo only)

Product may vary from photo

(reference photo only)

### Part Number/Price

| Part #                            | Description                        | Price   |  |  |
|-----------------------------------|------------------------------------|---------|--|--|
| Visible Lights and Audible Alarms |                                    |         |  |  |
| 22838                             | Buzzer, 80 dB, steady              | Consult |  |  |
| 22839                             | Buzzer, 80 dB, pulse               | Consult |  |  |
| 156106                            | Buzzer box, 115 VAC, FRP enclosure | Consult |  |  |
| 43931                             | Strobe lights, red                 | Consult |  |  |
| 43930                             | Strobe lights, amber               | Consult |  |  |