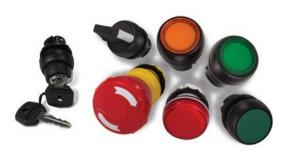

## Manual Pushbuttons/Pushbutton Switches

- Key switches
- Lighted pushbuttons
- Pilot lights
- Two- and three-position switches
- Colored pushbuttons
- Emergency stop mushroom switches
- Custom legend plates

#### Part Number/Price

| Part #                                 | Description                             | Price   |  |  |  |
|----------------------------------------|-----------------------------------------|---------|--|--|--|
| Manual Pushbuttons/Pushbutton Switches |                                         |         |  |  |  |
| N/A                                    | Operator and contact block combinations | Consult |  |  |  |