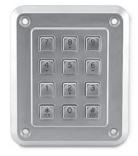

### For Use With:

- Kiosk systems
- + 920i $^{\ensuremath{\text{e}}}$  with custom software

#### Part Number/Price

| Part # | Description                       | Price   |
|--------|-----------------------------------|---------|
| 36914  | Vandal-proof cast aluminum keypad | Consult |
| 38472  | Keypad encoder                    | Consult |