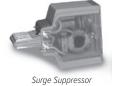

# **Din Rail Transient Protector & Fuse**

Terminal Block

:5501

### Part Number/Price

| Part #                                | Description      | Price   |  |  |
|---------------------------------------|------------------|---------|--|--|
| Din Rail Transient Protector and Fuse |                  |         |  |  |
| 62965                                 | Terminal block   | Consult |  |  |
| 53895                                 | Surge suppressor | Consult |  |  |