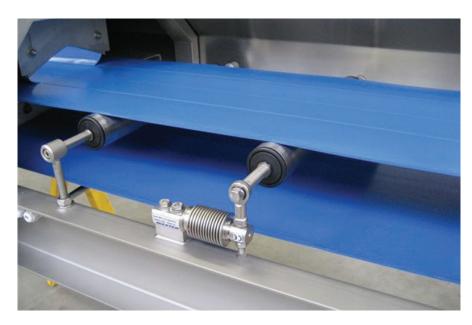

# **Standard Features**

- Ideal for flat belt conveyors
- Roller supported on both sides by load cells
- Open design for easy cleaning

### Load Cell:

RL9018SS single-ended beam in 10 kg, 20 kg or 50 kg capacities