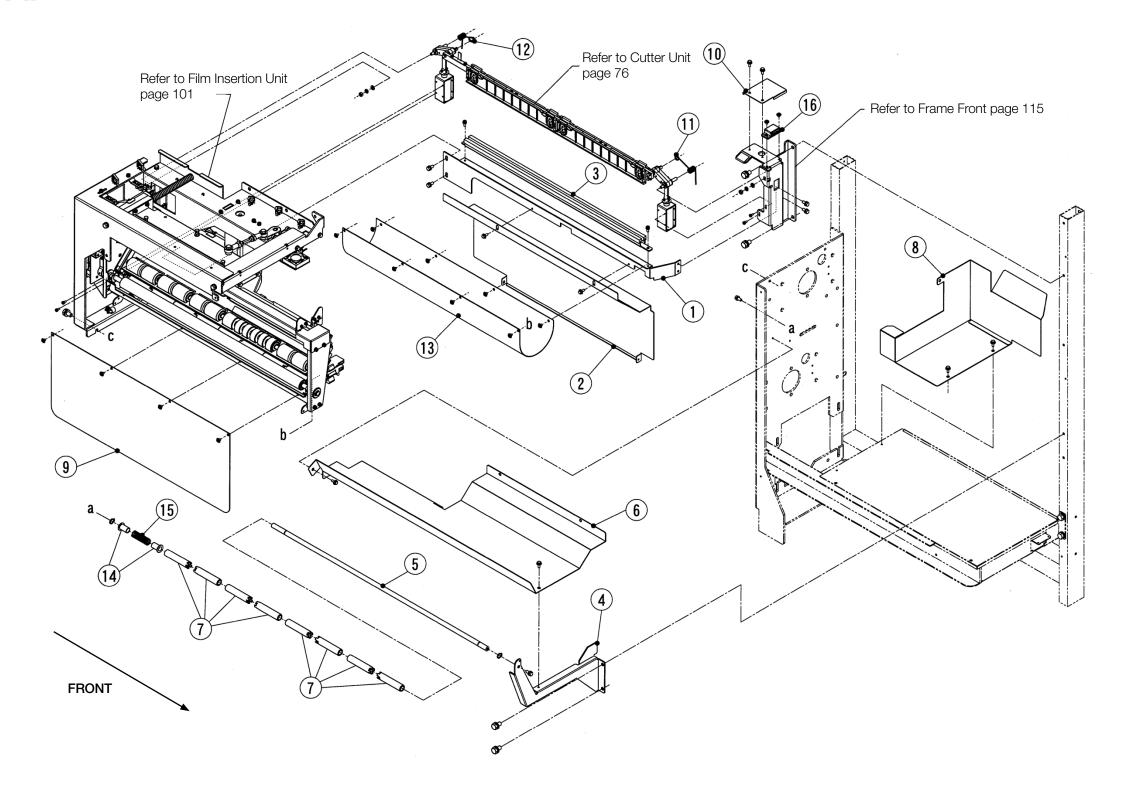

## Film Transport Unit

## Part Number/Price

| REF# | PART #  | DESCRIPTION                                                      | QTY | SYNONYM         | PRICE   |
|------|---------|------------------------------------------------------------------|-----|-----------------|---------|
| 1    | Consult | Bracket, base, cutter                                            | 1   | 000-134-8326-32 | Consult |
| 2    | Consult | Cover, feeder                                                    | 1   | 000-135-4602-41 | Consult |
| 3    | 171852  | Base assy, cutter                                                | 1   | 000-139-9327-17 | Consult |
| 4    | Consult | Frame, front, film                                               | 1   | 000-133-8483-35 | Consult |
|      | 168506  | Wire, anti-static, 20 in (sold by the inch)                      | 1   | 142-6094-07     | Consult |
| 5    | Consult | Shaft, roller, lower                                             | 1   | 000-133-8479-31 | Consult |
| 6    | Consult | Frame, middle                                                    | 1   | 000-135-4612-48 | Consult |
| 7    | 189256  | Collar                                                           | 8   | 000-135-7088-10 | Consult |
| 8    | Consult | Cover, roll driver                                               | 1   | 000-135-2998-20 | Consult |
| 9    | 192220  | Sheet, roll                                                      | 1   | 000-130-6515-13 | Consult |
| 10   | Consult | Cover, feeder                                                    | 1   | 000-139-9376-19 | Consult |
| 11   | 172560  | Spring, coil                                                     | 1   | 000-134-8019-37 | Consult |
| 12   | 172561  | Spring, coil                                                     | 1   | 000-139-9279-20 | Consult |
| 13   | 192221  | Cover, film, lower                                               | 1   | 100-001-6593-00 | Consult |
| 14   | 189259  | Bush                                                             | 2   | 000-122-5879-01 | Consult |
| 15   | 172562  | Spring, coil, compressive                                        | 1   | 100-002-2330-00 | Consult |
| 16   | Consult | Catch, magnet                                                    | 1   | 000-071-4582-07 | Consult |
| ASSY | Consult | Cutter unit, see section <u>Cutter Unit on page 76</u>           |     | 000-151-6197-11 | Consult |
| ASSY | Consult | Frame, front assy, see section Frame Front on page 115           |     | 000-151-6183-08 | Consult |
| ASSY | 189260  | Film insertion unit, see section Film Insertion Unit on page 101 |     | 000-151-1667-13 | Consult |

## Ishida WM-Ai Film Transport Unit