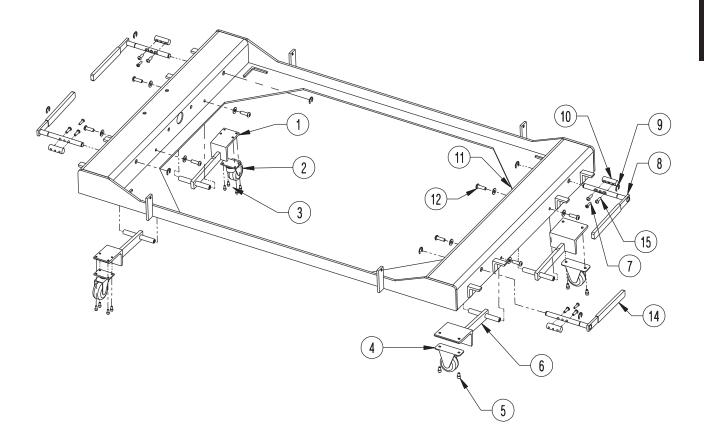

## Part Number/Price

| Ref#    | Part#    | Description                                                                  | Price   |
|---------|----------|------------------------------------------------------------------------------|---------|
|         | 18756    | Foot, SUREFOOT                                                               | Consult |
|         | 88956    | Junction box, 4 channel, signal trim                                         | Consult |
|         | 189164   | Load cell, RL32018S-1 k (1,000 lb & 2,500 lb scales stainless steel version) | Consult |
| Stainle | ss Steel |                                                                              |         |
| 1       | 78463    | Swivel caster support (2)                                                    | Consult |
| 2       | 78841    | Caster swivel (2)                                                            | Consult |
| 3       | 79119    | Cap screw, 10 - 32 NF x 3/8 (8)                                              | Consult |
| 4       | 78842    | Caster rigid (2)                                                             | Consult |
| 5       | 35129    | Screw, 1/4 - 20 NC (4)                                                       | Consult |
| 6       | 78467    | Caster support (2)                                                           | Consult |
| 7       | 79073    | Cap screw, 10 - 32 NF x 3/4 (4)                                              | Consult |
| 8       | 78437    | Caster handle (4)                                                            | Consult |
| 9       | 47713    | Retaining ring (8)                                                           | Consult |
| 10      | 78988    | Cam (4)                                                                      | Consult |
| 11      | 79024    | Nylon washer 5/16 (8)                                                        | Consult |
| 12      | 79133    | Screw, 5/16 - 18 NC 3/4 (8)                                                  | Consult |
| 14      | 78434    | Grip handle (4)                                                              | Consult |
| 15      | 41251    | Cap screw, 1/4 - 20 NC x 3/4 (8)                                             | Consult |

(See Diagram RoughDeck BDP-B)

Diagram parts are for the optional portability kit

RoughDeck BDP-B