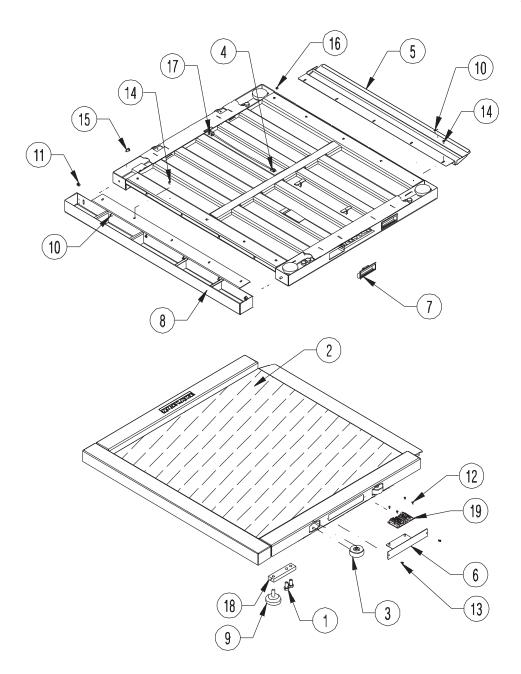

## Part Number/Price

| Ref# | Part#  | Description                                                      | Price   |
|------|--------|------------------------------------------------------------------|---------|
|      | 100719 | RS-232 serial cable                                              | Consult |
| 3    | 105373 | Wheel kit (includes wheel, torque nut, screw, scotch mate hoops) | Consult |
| 4    | 106953 | Cable assembly                                                   | Consult |
| 5    | 113030 | Ramp                                                             | Consult |
| 6    | 113031 | Junction box cover                                               | Consult |
| 7    | 113033 | Handle insert                                                    | Consult |
| 8    | 114413 | Wheelchair stop                                                  | Consult |
| 9    | 114614 | Foot                                                             | Consult |
| 10   | 14626  | Nut, kep 8-32NC hex                                              | Consult |
| 11   | 14635  | Nut, lock 1/4-20NC hex                                           | Consult |
| 12   | 14839  | Screw, mach 6-32NC x 1/4                                         | Consult |
| 13   | 14857  | Screw, mach 8-32NC x 1/4                                         | Consult |
| 14   | 14862  | Screw, mach 8-32NC x 3/8                                         | Consult |
| 15   | 14955  | Screw, cap 1/4-20NC x 1/2                                        | Consult |
| 17   | 58983  | Cord grip                                                        | Consult |
| 18   | 84838  | Load cell                                                        | Consult |
| 19   | 88958  | Junction box board                                               | Consult |

Note: See page 214 for indicator parts

(See Diagram Portable Bariatric/Wheelchair Scale Single Ramp)