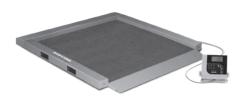

Portable Bariatric/Wheelchair Scale Single Ramp with Wheel Stop Model RL-350-5

## Portable Bariatric/Wheelchair Scale Single Ramp

Portable Bariatric/Wheelchair Scale Single Ramp