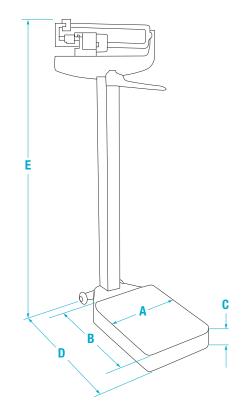

## DIMENSIONS

|   | INCHES | CENTIMETERS |   | INCHES | CENTIMETERS |
|---|--------|-------------|---|--------|-------------|
| Α | 10.8   | 27.4        | D | 22.3   | 56.6        |
| В | 14.8   | 37.6        | E | 58.5   | 148.6       |
| С | 4.1    | 10.4        |   |        |             |