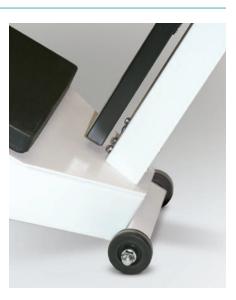

# RL-MPS-40 Mechanical physician scale

The RL-MPS-40 mechanical physician scale features a painted beam for weighing up to 440 pounds (200 kilograms) and 490 pounds (220 kilograms) with the counterpoise weights. Weight and height can be easily read from either the front or back. The RL-MPS-40 can be easily transported with two built-in wheels and its base is designed with a removable, slip-resistant base cover for easy cleaning.

### FEATURES

- Dual-read capacity and height rod
- Sturdy enameled steel body
- Painted beam designed to hold counterpoise weights
- Rugged scale understructure
- Removable slip-resistant plastic scale base cover