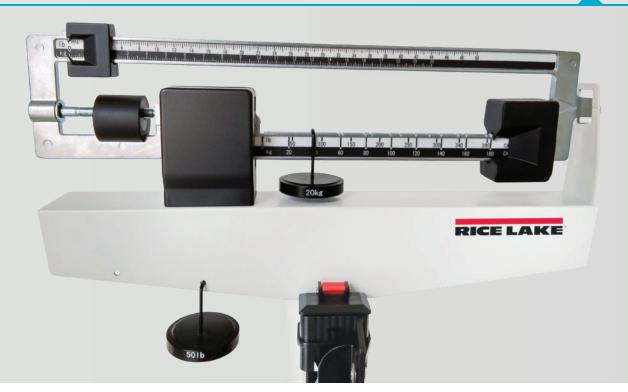

# RL-MPS-40 Mechanical physician scale

The RL-MPS-40 mechanical physician scale features a painted beam for weighing up to 440 pounds (200 kilograms) and 490 pounds (220 kilograms) with the counterpoise weights. Weight and height can be easily read from either the front or back. The RL-MPS-40 can be easily transported with two built-in wheels and its base is designed with a removable, slip-resistant base cover for easy cleaning.

### FEATURES

- Dual-read capacity and height rod
- Sturdy enameled steel body
- Painted beam designed to hold counterpoise weights
- Rugged scale understructure
- Removable slip-resistant plastic scale base cover

### SPECIFICATIONS

Capacity with Counterpoise Weights:  $490 \text{ lb} \times 4 \text{ oz} (220 \text{ kg} \times 100 \text{ g})$ 

Platform Dimensions: (L × W × H)  $14.75 \times 10.75 \times 4.13$  in

Height Rod: Measures 24 to 84 in (60 to 212 cm)

Height Division: 0.125 in (0.1 cm)

Warranty: Two-year limited

- Retractable aluminum height rod
- Easy operation with two sliding weights and two counterpoise weights (included)
- Rear wheels for portability ease
- Aluminum height rod