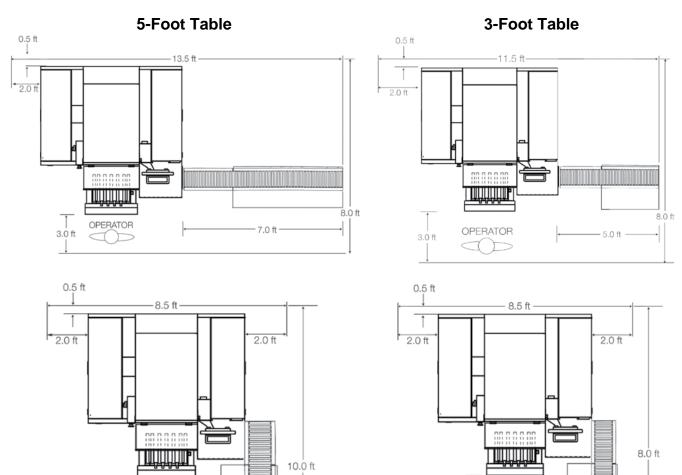

## OMNi-4000 Wrapper Pre-Installation Site Survey

Please sketch the Meat Room Layout. Include OMNi-4000 and all peripheral equipment.

- OMNi-4000: 50" wide x 52" deep [4' 2" x 4' 4"]
- Pack Off Table: 5' x 1.5' or 3' x 1.5'
- Transition Roller: 2' x 1'
- Free standing Gravity Conveyor 5' x 1.5' or 3' x 1.5'
- Rotary Tub: 28" dia. [2' 4"]