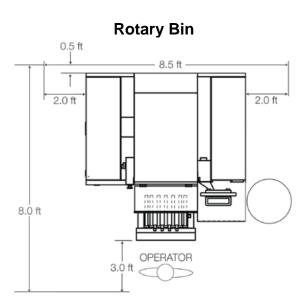

## OMNi-4000 Wrapper Pre-Installation Site Survey

Please sketch the Meat Room Layout. Include OMNi-4000 and all peripheral equipment.

- OMNi-4000: 50" wide x 52" deep [4' 2" x 4' 4"]
- Pack Off Table: 5' x 1.5' or 3' x 1.5'
- Transition Roller: 2' x 1'
- Free standing Gravity Conveyor 5' x 1.5' or 3' x 1.5'
- Rotary Tub: 28" dia. [2' 4"]