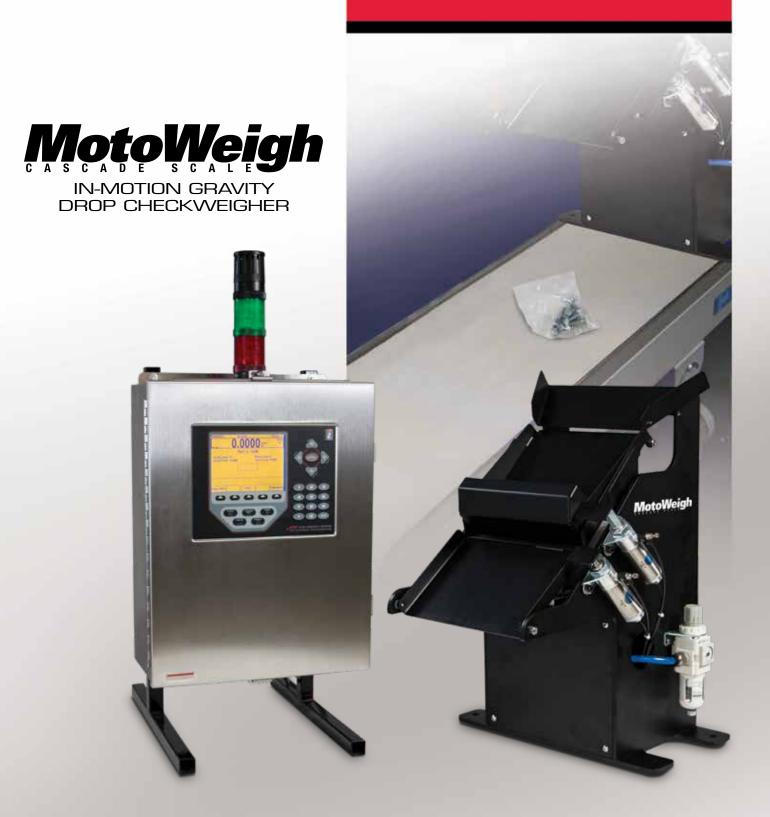

# **Detect the Difference—In Motion**

The Motoweigh® Cascade Scale in-motion gravity drop checkweigher offers increased efficiency, as well as product consistency in a compact package. Ideal for checkweighing small part kits that do not register well on a standard conveyor scale, the Cascade Scale can be incorporated to decrease product returns and shorted product by ensuring all parts are present and containers are not packed with extra components.

The Cascade Scale is a cost effective solution for applications looking to automate their production line. Conveyor belt transitions are not a problem with the Cascade Scale. The unique design prevents parts from falling off the conveyor, making it easy to process small parts kits. This drop checkweighing system is extremely precise at 0.2 gram accuracy and can process up to 45 products per minute. The compact size also makes it easy to integrate into preexisting conveyor lines.

The Cascade Scale's standard mild steel, anti-static powder-coated frame is built to handle in-motion applications while reducing static build-up. Pair with Rice Lake's 920i° indicator and see the results this power-packed system delivers.