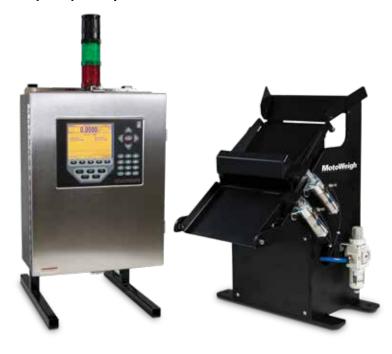

# **Detect the Difference—In Motion**

The Motoweigh® Cascade Scale in-motion gravity drop checkweigher offers increased efficiency, as well as product consistency in a compact package. Ideal for checkweighing small part kits that do not register well on a standard conveyor scale, the Cascade Scale can be incorporated to decrease product returns and shorted product by ensuring all parts are present and containers are not packed with extra components.

The Cascade Scale is a cost effective solution for applications looking to automate their production line. Conveyor belt transitions are not a problem with the Cascade Scale. The unique design prevents parts from falling off the conveyor, making it easy to process small parts kits. This drop checkweighing system is extremely precise at 0.2 gram accuracy and can process up to 45 products per minute. The compact size also makes it easy to integrate into preexisting conveyor lines.

The Cascade Scale's standard mild steel, anti-static powder-coated frame is built to handle in-motion applications while reducing static build-up. Pair with Rice Lake's 920i° indicator and see the results this power-packed system delivers.