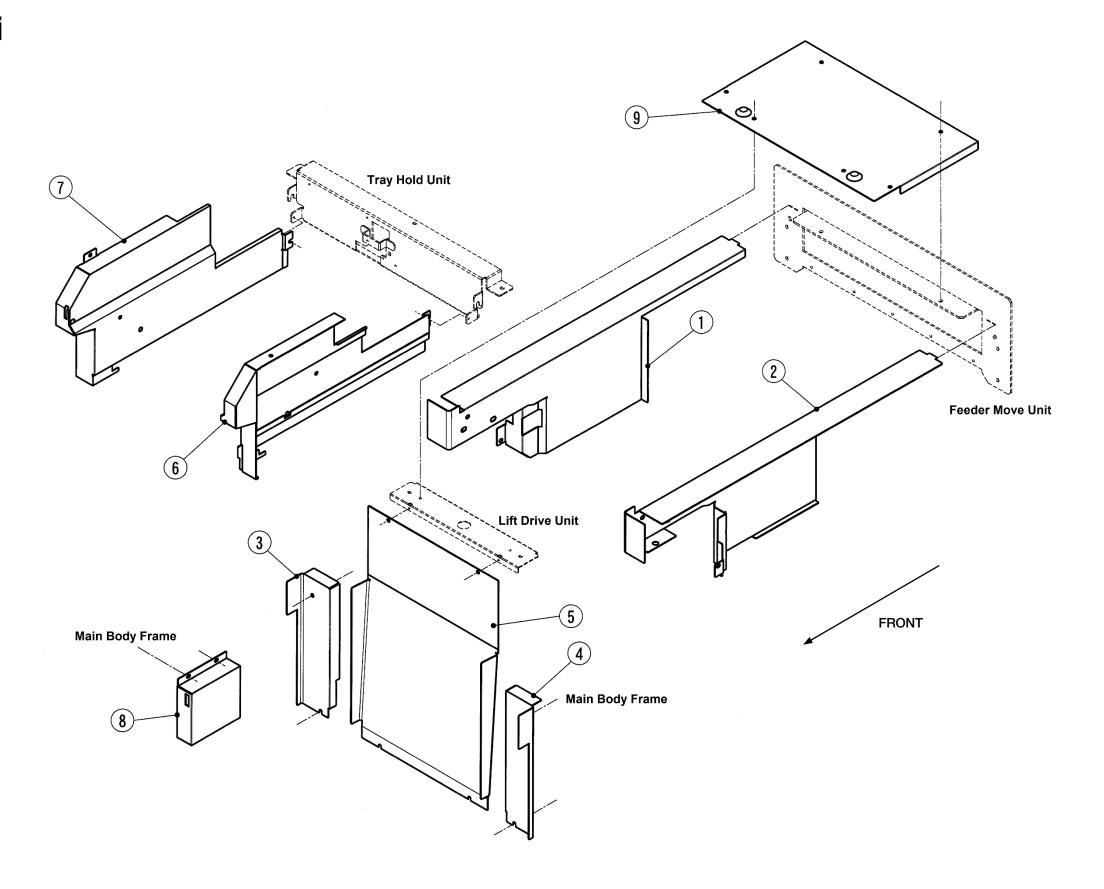

## **Cover Unit - Interior**

## Part Number/Price

| REF# | PART #  | DESCRIPTION                        | QTY | SYNONYM         | PRICE   |
|------|---------|------------------------------------|-----|-----------------|---------|
| 1    | Consult | Cover, lift, L                     | 1   | 000-135-2992-55 | Consult |
| 2    | Consult | Cover, lift, R                     | 1   | 000-135-2993-59 | Consult |
| 3    | Consult | Cover, lift drive, side            | 1   | 000-135-4605-23 | Consult |
| 4    | Consult | Cover, lift drive, side            | 1   | 000-135-4606-27 | Consult |
| 5    | Consult | Cover, lift drive, upper           | 1   | 000-132-2073-23 | Consult |
| 6    | Consult | Cover, front, packaging R          | 1   | 000-139-9298-11 | Consult |
| 7    | Consult | Cover, front, packaging L          | 1   | 000-139-9299-15 | Consult |
| 8    | Consult | Cover, key, switch                 | 1   | 000-134-8959-01 | Consult |
| 9    | Consult | Cover, lift, upper                 | 1   | 000-108-0065-69 | Consult |
| 999  | 199783  | Hex Bolt, Flange, M4x6, for covers |     | 000-139-2775-07 | Consult |

## **Ishida WM-Ai**Cover Unit - Interior