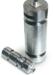

### Sensor

**Load Pin** Accuracy: 1-3% of Rated Capacity

### **Load Link**

Accuracy: .5% of Rated Capacity

**Shear Web** Accuracy:

Clamp-on

Capacity

Custom

15

25

30

.5% of Rated Capacity

Accuracy: 5% of Rated

> \* Rice Lake recommends a bulkhead connector with mating cable.