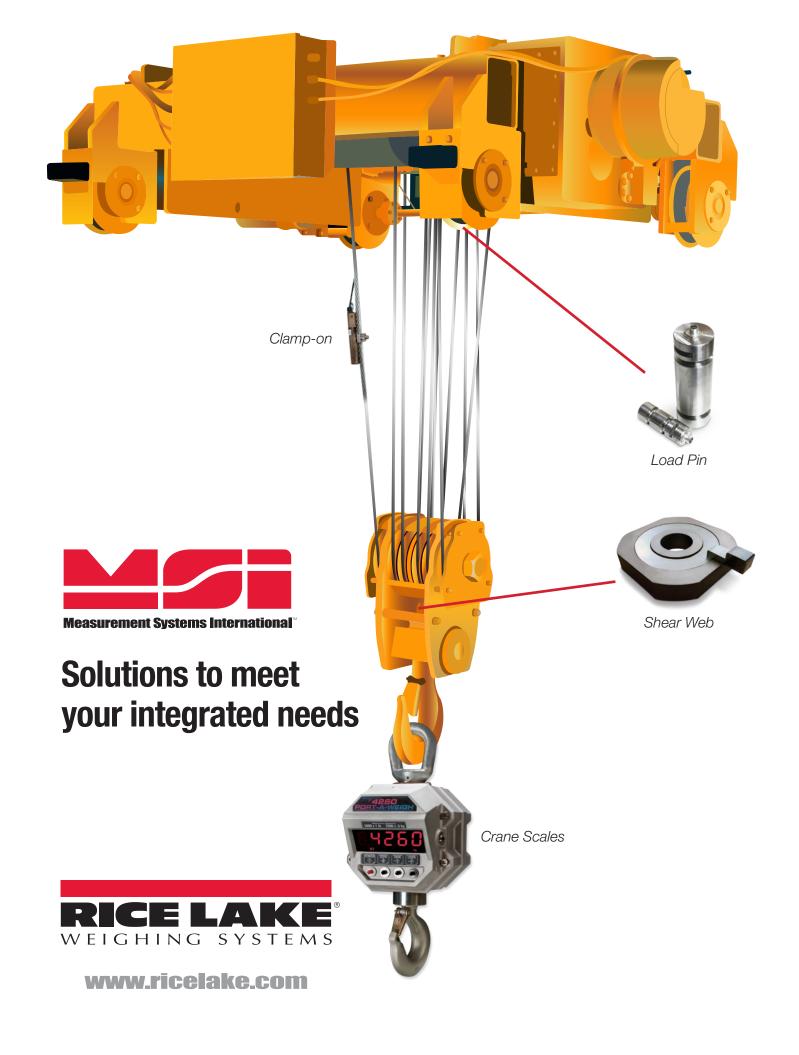

### Sensor

**Load Pin** Accuracy: 1-3% of Rated Capacity

### **Load Link**

Accuracy: .5% of Rated Capacity

**Shear Web** Accuracy:

Clamp-on

Capacity

Custom

15

25

30

.5% of Rated Capacity

Accuracy: 5% of Rated

> \* Rice Lake recommends a bulkhead connector with mating cable.

## \*Cable Ft

5 10

20

**Signal** 

**RF** 

**Transmitter** 

100 - 300 ft MSI-7000/1 Transend™

500 - 1,000 ft

MSI-9000

CellScale™

SCT-2200

Remote **Display/Controller** Conditioner

8000

Handheld

(1) MSI-8000

**Tablet** 

Handheld MSI-9750A

Desktop MSI-9850 2, 3, 4, 6

2

\* Inquire about other available I/O and fieldbus options.