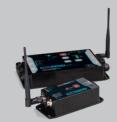

## \*Cable Ft

5 10

20

**Signal** 

**RF** 

**Transmitter** 

100 - 300 ft MSI-7000/1 Transend™

500 - 1,000 ft

MSI-9000

CellScale™

SCT-2200

Remote **Display/Controller** Conditioner

8000

Handheld

(1) MSI-8000

**Tablet** 