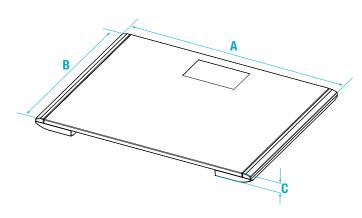

# DIMENSIONS

|   | INCHES | CENTIMETERS |
|---|--------|-------------|
| A | 15.4   | 39.0        |
| В | 11.8   | 30.0        |
| C | 1.0    | 2.5         |