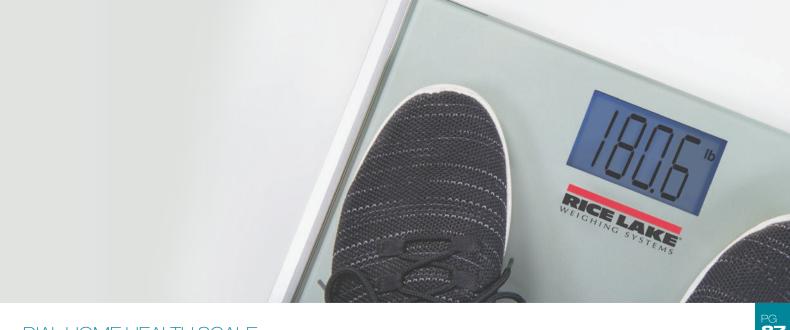

# **DIGITAL HOME HEALTH SCALE**

Rice Lake's DHH-10 digital home health scale is designed to efficiently weigh up to 440 pounds (200 kilograms). Users can alternate between pound and kilogram weighing with a simple press of a button. Featuring a bright LCD display and tempered glass weighing surface, the DHH-10 is battery operated and indicates to users when power is low.

#### **FEATURES**

- 8 mm tempered safety glass weighing surface
- Low battery indication

- Display lb or kg
- Large LCD display