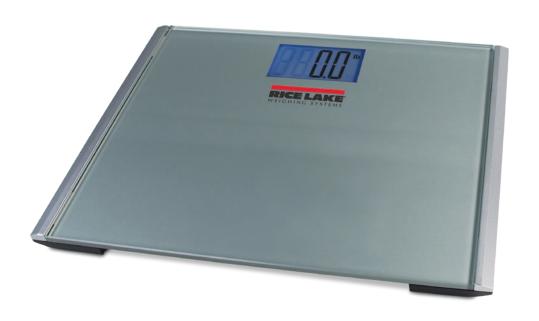

# **DIGITAL HOME HEALTH SCALE**

Rice Lake's DHH-10 digital home health scale is designed to efficiently weigh up to 440 pounds (200 kilograms). Users can alternate between pound and kilogram weighing with a simple press of a button. Featuring a bright LCD display and tempered glass weighing surface, the DHH-10 is battery operated and indicates to users when power is low.

#### **FEATURES**

- 8 mm tempered safety glass weighing surface
- Low battery indication

- Display lb or kg
- Large LCD display