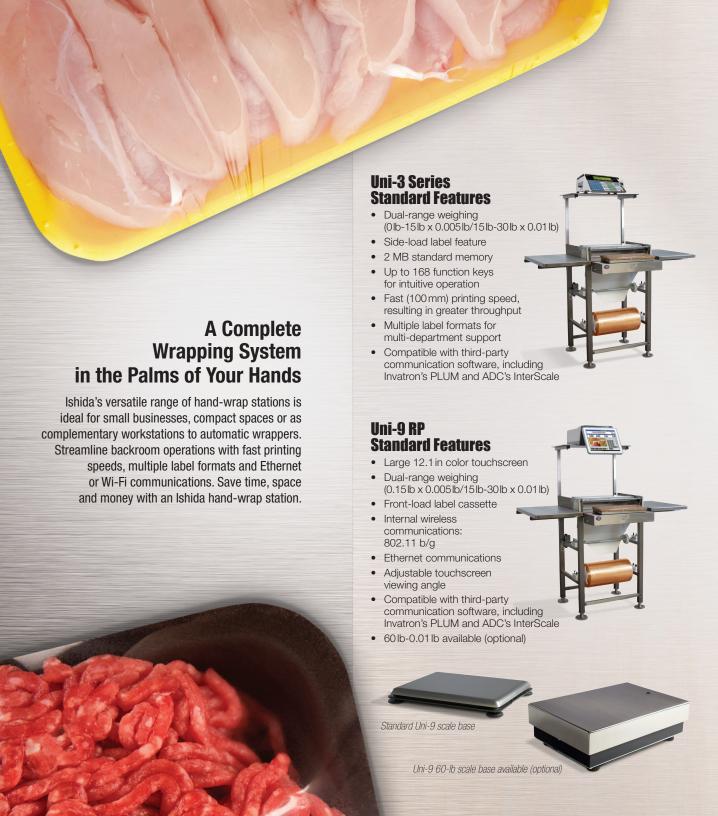

### Uni-3

Ishida's Uni-3 Series is the economical yet efficient

hand-wrap station choice. Networking capabilities and user-friendly operation make the Uni-3 Series with remote scale base system ideal for prepack operations. The Uni-3 has two display types, multiple label formats and standard Ethernet or optional wireless connectivity.

The compact size of Ishida's Uni-9 RP delivers space-saving efficiency when workstation

capacity is at a premium. Without sacrificing size for performance, Ishida's Uni-9 RP is capable of weighing and labeling nonstandard sized products. The PC-based Uni-9 RP platform communicates with PCs via Ethernet or Wi-Fi networks. Ishida's Uni-9 RP is available in a  $60 \times 0.01$  pound version.

#### Uni-7 RP Standard Features

- Large color touchscreen
- Dual-range weighing (0lb-15lb x 0.005lb/15lb-30lb x 0.01lb)
- · Front-load label cassette
- Internal wireless communications: 802.11 b/g
- Ethernet communications
- Up to 99 pages of speed keys
- Adjustable touchscreen viewing angle
- 77 tactile keys
- 4 MB of memory (expandable to 2 GB)
- Compatible with third-party communication software, including Invatron's PLUM and ADC's InterScale