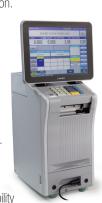

## IP-Ai

Ishida's IP-Ai is the ideal complement to high-volume automatic wrappers, with fast weighing and print speeds faster than 100 millimeters per second. Its front-loading feature and large, nine-inch label roll capacity keep business up and running longer.

Create eye-catching labels with the ability to store and print custom graphics. From ergonomic design to high-speed performance, the IP-Ai offers the latest technology to streamline prepackaging operations.

## IP-Ai Standard Features

- Large 12.1 in color touchscreen with printer and base scale
- Front-loading, 9-in (230-mm) label roll capacity
- 3-in thermal head
- Prints all legally required safe-handling, COOL and nutritional information
- Stores and prints graphics for custom labeling
- Ethernet communications
- Adjustable touchscreen viewing angle
- 19 tactile keys
- 2 GB of memory
- Compatible with third party communication software, including Invatron's PLUM and ADC's InterScale