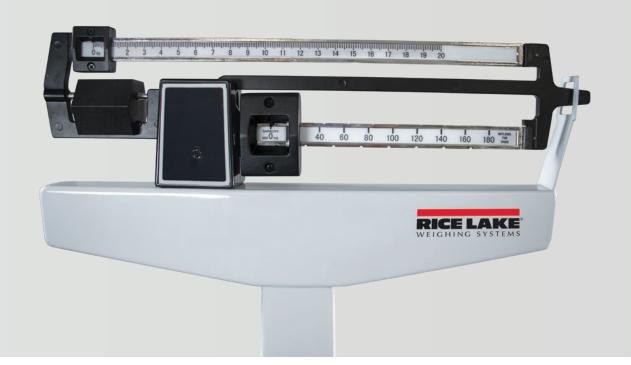

# **MECHANICAL PHYSICIAN SCALE**

- Ease of transport with rear wheels
- Aluminum height rod included
- Poise travels free on weigh beam with simple finger tap
- Easy-to-read weigh beam's color-coded black inset shows LB markings, white inset shows KG markings. The beam can be rotated to the desired unit of measure.
- Aluminum height rod

#### Capacity:

 $450 \text{ lb} \times 4 \text{ oz} (200 \text{ kg} \times 100 \text{ g})$ 

### **Platform Dimensions:**

 $(L \times W \times H)$  $14.96 \times 11.02 \times 4.21$  in

## **Height Rod:**

Measures 29.50 to 78.75 in (75 to 200 cm)

## **Height Division:**

0.25 in (5 mm)