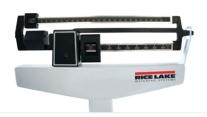

# **MECHANICAL PHYSICIAN SCALE**

- Ease of transport with rear wheels
- Aluminum height rod included
- Poise travels free on weigh beam with simple finger tap
- Easy-to-read weigh beam's color-coded black inset shows LB markings, white inset shows KG markings. The beam can be rotated to the desired unit of measure.
- Aluminum height rod

### Warranty:

Two-year limited

Weigh beam with lb markings

Weigh beam with kg markings