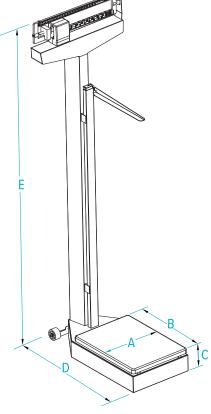

# DIMENSIONS

|   | INCHES | CENTIMETERS |                           | INCHES                                  | CENTIMETERS |
|---|--------|-------------|---------------------------|-----------------------------------------|-------------|
| A | 11.0   | 28.9        | D                         | 22.2                                    | 56.4        |
| В | 15.0   | 38.1        | E                         | 58.9                                    | 149.6       |
| C | 4.2    | 10.7        | • • • • • • • • • • • • • | • • • • • • • • • • • • • • • • • • • • |             |