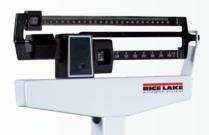

# **MECHANICAL PHYSICIAN SCALE**

- Ease of transport with rear wheels
- Aluminum height rod included
- Poise travels free on weigh beam with simple finger tap
- Easy-to-read weigh beam's color-coded black inset shows LB markings, white inset shows KG markings. The beam can be rotated to the desired unit of measure.
- Aluminum height rod

### Warranty:

Two-year limited

Weigh beam with lb markings

Weigh beam with kg markings