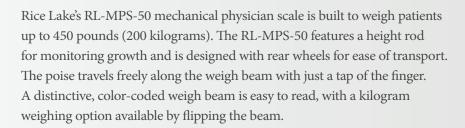

# **MECHANICAL PHYSICIAN SCALE**

- Ease of transport with rear wheels
- Aluminum height rod included
- Poise travels free on weigh beam with simple finger tap
- Easy-to-read weigh beam's color-coded black inset shows LB markings, white inset shows KG markings. The beam can be rotated to the desired unit of measure.
- Aluminum height rod

### Warranty:

Two-year limited

Weigh beam with lb markings

Weigh beam with kg markings