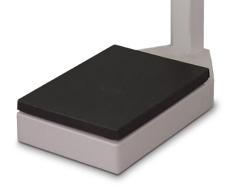

### **FEATURES**

- Sturdy, enameled steel body
- Painted beam
- Rugged scale understructure
- Easy operation with two sliding weights
- Removable slip-resistant scale base cover

#### Capacity:

 $440 \text{ lb} \times 4 \text{ oz} (200 \text{ kg} \times 100 \text{ g})$ 