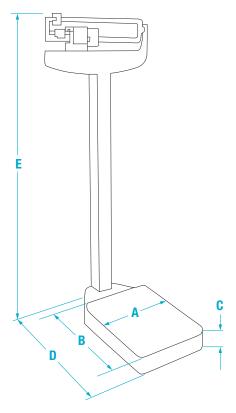

#### **Platform Dimensions:**

 $(L \times W \times H)$ 14.75 × 10.75 × 4.13 in

## DIMENSIONS

|   | INCHES | CENTIMETERS |   | INCHES | CENTIMETERS |
|---|--------|-------------|---|--------|-------------|
| A | 10.8   | 27.4        | D | 22.3   | 56.6        |
| В | 14.8   | 37.6        | E | 58.5   | 148.6       |
| C | 4.1    | 10.4        |   | •      | •••••       |