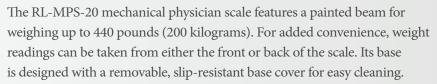

### **FEATURES**

- Sturdy, enameled steel body
- Painted beam
- Rugged scale understructure
- Easy operation with two sliding weights
- Removable slip-resistant scale base cover