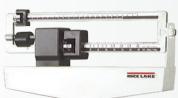

### **FEATURES**

- Sturdy, enameled steel body
- Painted beam
- Rugged scale understructure
- Easy operation with two sliding weights
- Removable slip-resistant scale base cover