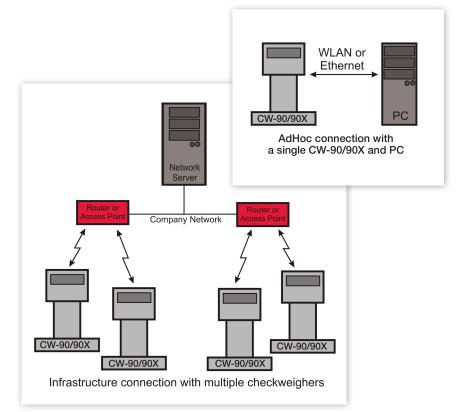

As weighing occurs, WeighVault stores the details of each transaction for either a single scale or multiple scales. A variety of transaction and productivity reports can then be exported into word processing, spreadsheet or PDF formats for better control over weight data and overall business performance.

Predicting growth? There's no better reason to explore WeighVault software. WeighVault users can boost their checkweigher's 50 product ID storage limitation to nearly limitless potential, and manage as many scales as necessary. And with a direct connection to your PC you'll be able to quickly program, edit and manage each checkweigher and each unique product ID right from your PC's keyboard.

Learn more at: www.ricelake.com/weighvault

For WeighVault to function properly you must have the following:

32- or 64-bit PC with a static IP address and Windows XP (or newer) operating system.

CW-90 or CW-90X checkweigher(s) connected to PC via Ethernet or wireless network.