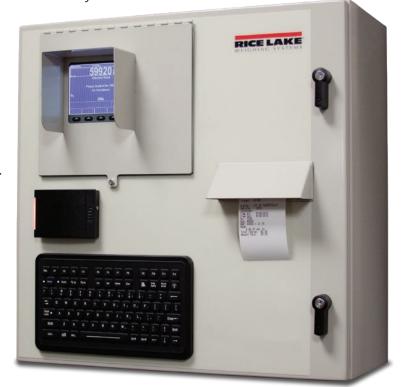

Rice Lake's kiosks can integrate with the central office and accounting systems, no matter the size. The user-friendly interface is housed in a rugged, painted mild or stainless steel enclosure for long-lasting use. Automated kiosks are ideal for a variety of applications, including ports, transfer stations, landfills, warehouses, feed mills, grain terminals, chemical plants, construction sites, load-out facilities and more.

#### **Features**

- Fully automated solution for truck weighing
- Custom ticket formats
- User-friendly, intuitive operator prompting
- Complete data management with OnTrak® PC software
- Accurate weighing and data management with Rice Lake's advanced controllers
- Designed for unattended vehicle weighing

## **Kiosk Systems**

Regardless of your plant size, truck volume or number of locations, Rice Lake offers a kiosk solution for complete integration of your customer, hauler and material records. Automated ticketing kiosks can completely automate truck identification, load assignment, weighing and ticket printing.

Rice Lake offers standard kiosk software, such as OnTrak\*, as well as customizable solutions for weigh-in/weigh-out systems. Kiosk software allows you to store customer information, product and transaction data, and create custom tickets.