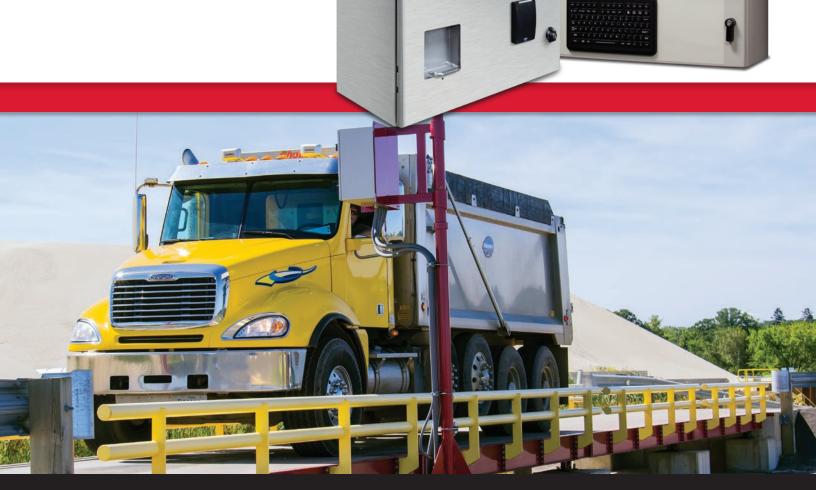

## **Automated Kiosk Systems Streamline Traffic and Data Management**

Rice Lake's Automated Kiosk Systems boost efficiency

and optimize the flow of traffic in and out of your facility with fully automated or semi-unattended ticketing. With ticketing kiosks, drivers can check-in, weigh-in and -out, and print tickets without ever exiting the truck, increasing safety for your drivers. By automating everything from point-of-sale to account management, this system virtually eliminates transaction errors.

Rice Lake's kiosks can integrate with the central office and accounting systems, no matter the size. The user-friendly interface is housed in a rugged, painted mild or stainless steel enclosure for long-lasting use. Automated kiosks are ideal for a variety of applications, including ports, transfer stations, landfills, warehouses, feed mills, grain terminals, chemical plants, construction sites, load-out facilities and more.

## Check-In

Use a check-in kiosk to identify the truck and check it into the facility. The driver can also use the kiosk keypad to verify or change load information, including customer, job, destination, product and load quantity.

# Weigh-In

A weigh-in kiosk performs the same functions as a check-in kiosk, but is able to capture and update the truck's tare weight through a connection to the scale.

# **Weigh-Out**

A weigh-out kiosk is used to identify trucks after they've been loaded and check them out of the facility.