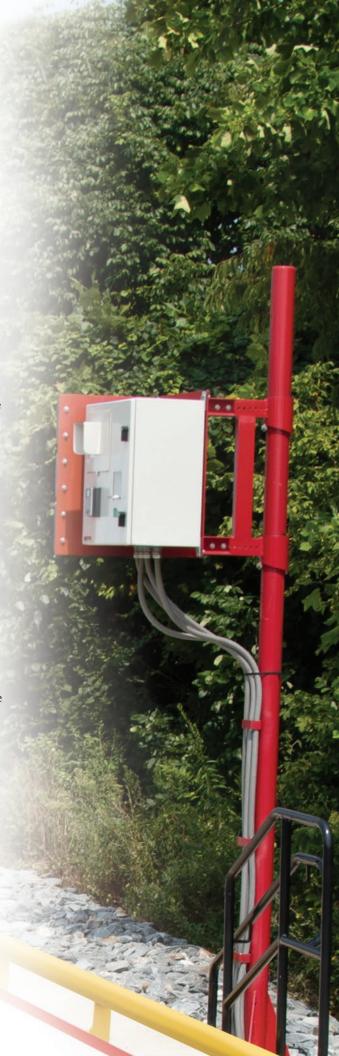

Rice Lake's kiosks can integrate with the central office and accounting systems, no matter the size. The user-friendly interface is housed in a rugged, painted mild or stainless steel enclosure for long-lasting use. Automated kiosks are ideal for a variety of applications, including ports, transfer stations, landfills, warehouses, feed mills, grain terminals, chemical plants, construction sites, load-out facilities and more.