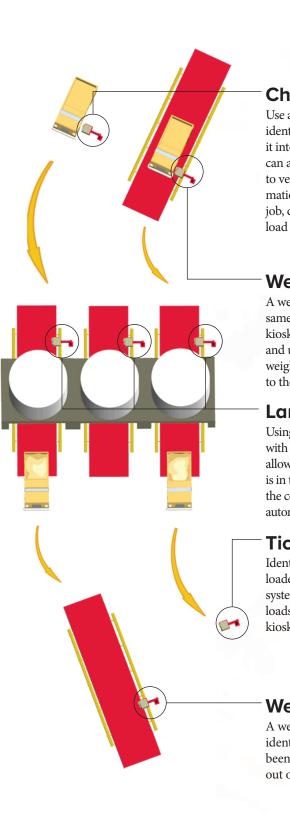

## Check-In

Use a check-in kiosk to identify the truck and check it into the facility. The driver can also use the kiosk keypad to verify or change load information, including customer, job, destination, product and load quantity.

# Weigh-In

A weigh-in kiosk performs the same functions as a check-in kiosk, but is able to capture and update the truck's tare weight through a connection to the scale.

## **Lane Verification**

Using a lane verification kiosk with silo load-out systems allows you to verify the truck is in the right place to receive the correct material during automated loading.

## **Ticket Printing**

Identify trucks weighed and loaded with a silo load-out system and print tickets for the loads using a ticket-printing kiosk.

# **Weigh-Out**

A weigh-out kiosk is used to identify trucks after they've been loaded and check them out of the facility.