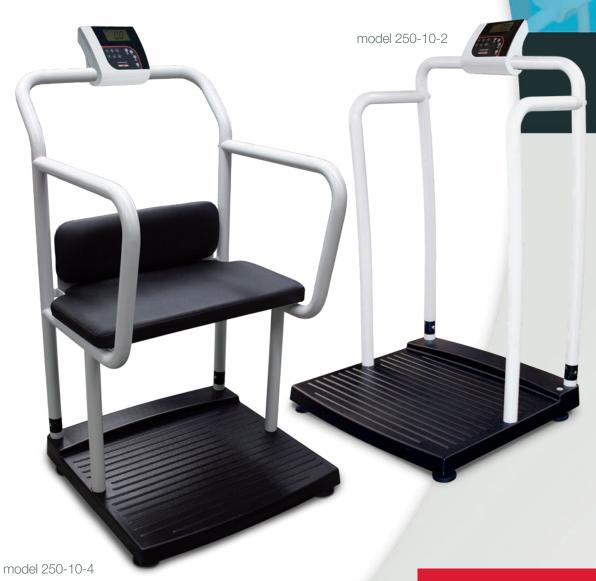

## **250-10 SERIES**

The digital Handrail Scale by Rice Lake is designed to weigh individuals who need extra support. The non-skid platform and side rails give extra stability and safety.

Advanced movement compensation technology adjusts for involuntary movement when weighing unsteady individuals. Two heavy-duty wheels located at the rear of the base make maneuvering the handrail scale easy in any clinic or office.

The digital handrail scale with hinged seat adds the unique ability for patients to be weighed in either a standing or sitting position.

## STANDARD FEATURES

- Capacity: 1000 lb x 0.2 lb (450 kg x 0.1 kg)
- Platform weighing dimensions: 20 in x 25 in x 3 in
- Handrail for support and safety
- · Two wheels for ease of portability
- Motiontrap™ (movement compensation technology)
- · Large 1-inch LCD display
- Push-button or manual entry of tare weight
- . BMI (body mass index) function
- Hold function
- · Unit of measure toggle or locking
- Non-skid platform
- · EMR capable, USB
- · Powered by 6 AA batteries (included)