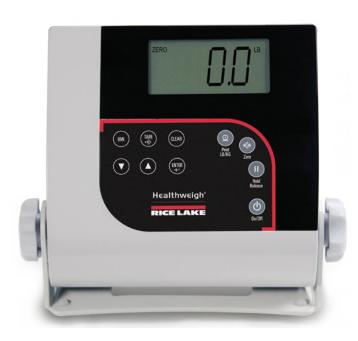

## STANDARD FEATURES

- Capacity: 1000 lb x 0.2 lb (450 kg x 0.1 kg)
- Platform weighing dimensions: 20 in x 25 in x 3 in
- Handrail for support and safety
- · Two wheels for ease of portability
- Motiontrap™ (movement compensation technology)
- · Large 1-inch LCD display
- Push-button or manual entry of tare weight
- . BMI (body mass index) function
- Hold function
- · Unit of measure toggle or locking
- Non-skid platform
- · EMR capable, USB
- · Powered by 6 AA batteries (included)