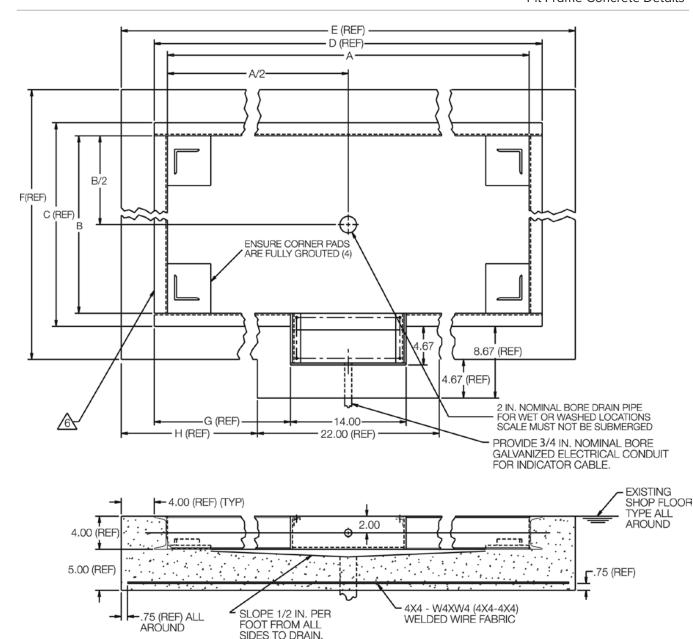

## RoughDeck<sup>®</sup> HP, SS & HE Pit Frame Concrete Details\*

## Dimensions

| Scale Size | 2.5 × 2.5 ft | 3 × 3 ft | 4 × 4 ft | 5 × 5 ft | 4 × 5 ft | 4 × 6 ft | 5 × 6 ft | 5 × 7 ft |
|------------|--------------|----------|----------|----------|----------|----------|----------|----------|
| A          | 30.75        | 36.75    | 48.75    | 60.75    | 60.75    | 72.75    | 72.75    | 84.75    |
| В          | 30.75        | 36.75    | 48.75    | 60.75    | 48.75    | 48.75    | 60.75    | 60.75    |
| С          | 33.92        | 39.92    | 51.92    | 63.92    | 51.92    | 51.92    | 63.92    | 63.92    |
| D          | 33.92        | 39.92    | 51.92    | 63.92    | 63.92    | 75.92    | 75.92    | 87.92    |
| E          | 41.92        | 47.95    | 59.92    | 71.92    | 71.92    | 83.92    | 83.92    | 95.92    |
| F          | 41.92        | 47.95    | 59.92    | 71.92    | 59.92    | 59.92    | 71.92    | 71.92    |
| G          | 9.96         | 12.96    | 18.96    | 24.96    | 24.96    | 30.96    | 30.96    | 36.96    |
| Н          | 9.96         | 12.96    | 18.96    | 24.96    | 24.96    | 30.96    | 30.96    | 36.96    |

All dimensions are shown in inches. Drawing #S2944-Rev. D

\* Drawings are for standard catalog part numbered scales.

1. Use concrete of minimum yield strength 5,000 PSI or 6-bag mix

2. Allow 7 days to cure (wet concrete periodically during this time)

3. Dimensions shown assume firm, stable soil conditions. When soil conditions are not adequate, place foundation at sufficient depth.

4. In wet or washdown applications, we recommend the use of hermetically sealed load cells, and that junction box be mounted

remotely in a dry location

- 5. Wire mesh to have minimum 0.75 in cover bottom and sides