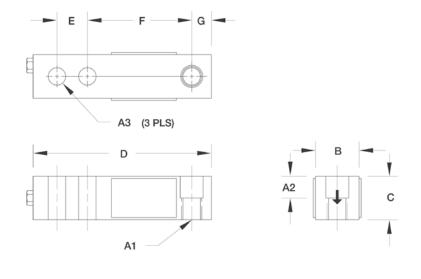

#### **Dimensions**

| Rated Capacity  | A1         | A2   | А3   | В    | С    | D    | E    | F    | G    |
|-----------------|------------|------|------|------|------|------|------|------|------|
| lb/in           |            |      |      |      |      |      |      |      |      |
| 1,000 to 4,000  | 1/2-20 UNF | 0.62 | 0.53 | 1.00 | 1.25 | 5.12 | 1.00 | 3.00 | 0.50 |
| 5,000 to 10,000 | 3/4-16 UNF | 0.75 | 0.78 | 1.50 | 1.50 | 6.75 | 1.50 | 3.75 | 0.75 |