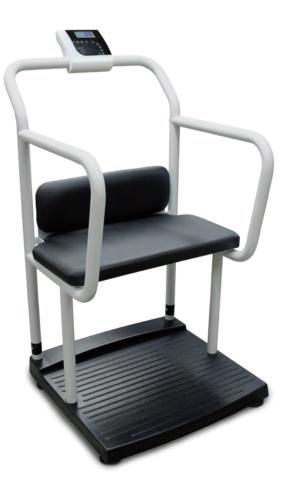

# H251-10-4 DUAL-RAMP WHEELCHAIR SCALE WITH SEAT AND HANDRAIL

The Rice Lake Healthweigh<sup>®</sup> H251-10-4 bariatric scale with handrail and chair seat is designed for weighing patients who need extra support and safety during weighments. Patients can be weighed comfortably and safely while seated with the large, stable folding seat. Advanced movement compensation technology eliminates error caused by involuntary movement of unsteady patients. Two heavy-duty rear wheels make it simple and effortless to move and store.

## FEATURES

- Handrail for support and safety
- Folding seat
- Two wheels for ease of portability
- Large LCD display
- Nonskid platform
- Unit of measure kg or lb
- Motiontrap<sup>™</sup> movement compensation technology