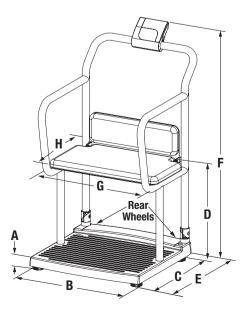

## DIMENSIONS - cm

| Α | 7.0  | E | 81.1  |
|---|------|---|-------|
| В | 65.3 | F | 120.7 |
| C | 64.0 | G | 50.8  |
| D | 54.9 | Η | 30.5  |

An ISO 9001 Registered Company ©2024 Rice Lake Weighing Systems 01/24 Specifications subject to change without notice. Visit ricelake.com