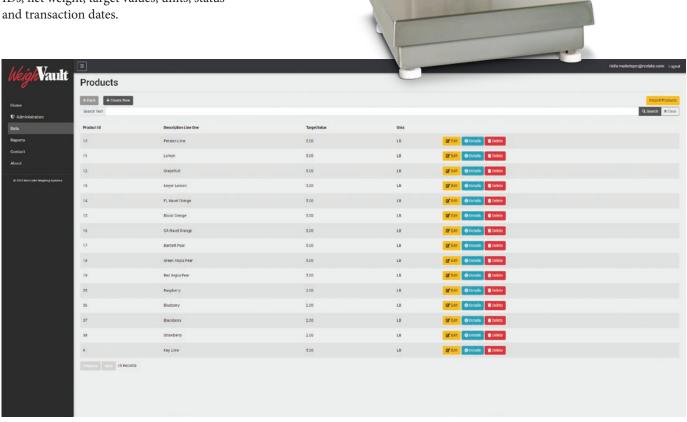

## Checkweighing and WeighVault

For checkweighing applications, WeighVault can be used with the CW-90 and CW-90X static checkweighers. The productivity report lists unit IDs, number of weighments, average weight, accepted percentage and average transaction time in seconds. Transaction reports list unit IDs, net weight, target values, units, status

### CW-90/90X Functions Only **Product Fields:**

- Product ID [4 characters]
- Description, two lines [32 Characters each]
- Target weight [8 characters]
- Tare weight [8 characters]
- Overweight limit [8 characters]
- Underweight limit [8 characters]
- Unit of measure [lb, kg, g, oz]