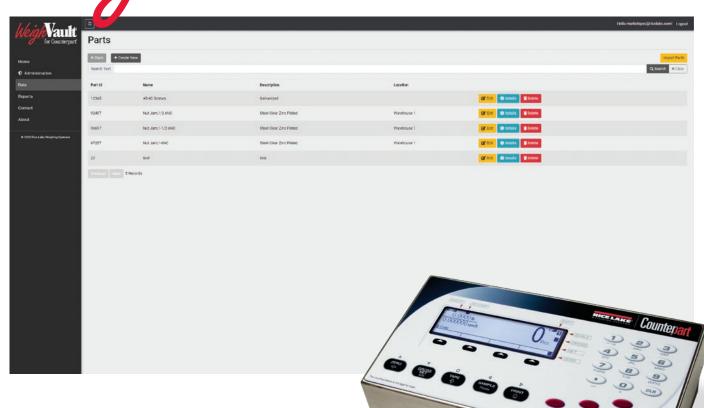

### Counting Scales and WeighVault

WeighVault is compatible with Counterpart\* counting scales to simplify inventory and piece counting processes. Four different reports are available to provide complete access to scale data: part, inventory, location and activity.

The part report includes the part IDs, descriptions, names, lot numbers, unit weight, tare, unit of measure and current inventory. Inventory reports contain part IDs, names, descriptions and total inventory. Location reports include the same data as inventory reports, but also list a location, such as warehouse. Finally, activity reports present part IDs, unit IDs, request dates and quantities.

### **Counterpart Functions Only Part Fields:**

- ID code [32 characters]
- Unit weight [8 characters]
- Tare weight [8 characters]
- Unit of measure [lb, kg, g, oz]
- Part name [32 characters]
- Part description [32 characters]
- Lot number [32 characters]
- Location [12 characters]
- Inventory quantity [8 characters]