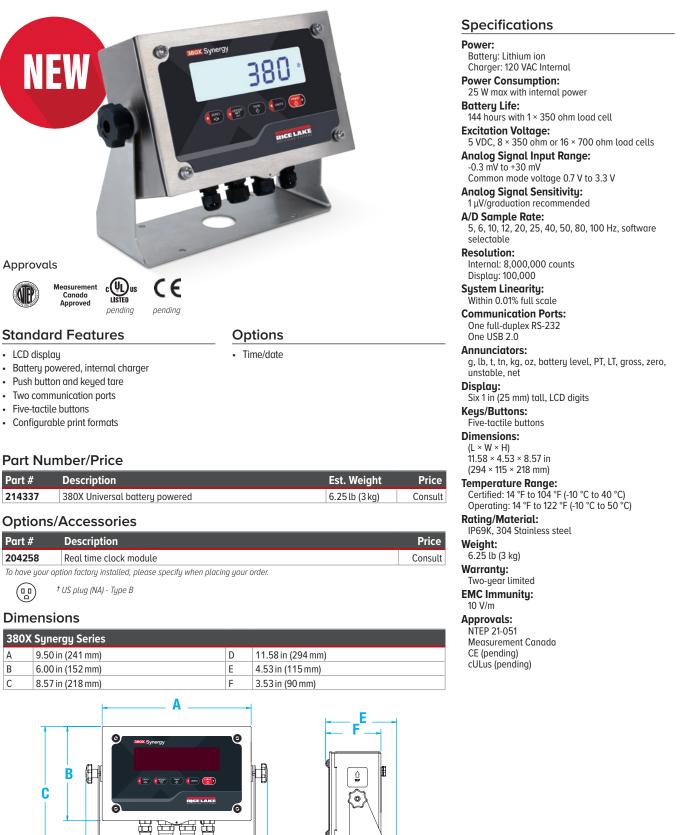

# 380X Synergy Series Washdown Digital Weight Indicator

- LCD display
- Battery powered, internal charger
- Push button and keyed tare
- Two communication ports
- Five-tactile buttons
- · Configurable print formats

### Part Number/Price

| Part # | Description                    | Est. Weight    | Price   |
|--------|--------------------------------|----------------|---------|
| 214337 | 380X Universal battery powered | 6.25 lb (3 kg) | Consult |