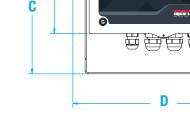

## **Dimensions**

| 380X Synergy Series |                  |   |                   |  |  |
|---------------------|------------------|---|-------------------|--|--|
| А                   | 9.50 in (241 mm) | D | 11.58 in (294 mm) |  |  |
| В                   | 6.00 in (152 mm) | E | 4.53 in (115 mm)  |  |  |
| С                   | 8.57 in (218 mm) | F | 3.53 in (90 mm)   |  |  |