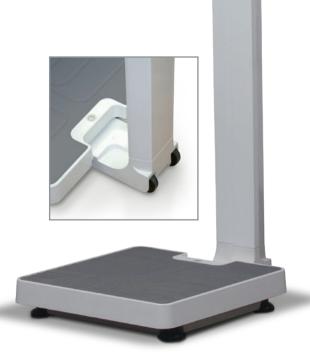

## **DIGITAL PHYSICIAN SCALE**

The Rice Lake Healthweigh® H151-11-5 digital physician scale has an eye-level digital display to provide a clear weight reading. With a height rod integrated into the scale column, healthcare professionals can quickly capture both height and weight information. Built-in wheels make the H151-11-5 easy to transport and the choice between using 6 AA batteries or a 230V 50Hz adapter means this physician scale can be used nearly anywhere in a healthcare facility.

- Large, stable scale base
- Integrated height rod measures from 70 to 208 cm
- Rubber wheels for easy transport
- Non-slip rubber mat, removable for cleaning
- Push-button LCD display
- Unit of measure kg or lb

### **Platform Dimensions:**

 $(W \times L \times H)$  $37.5 \times 37.5 \times 7.6 \text{ cm}$ 