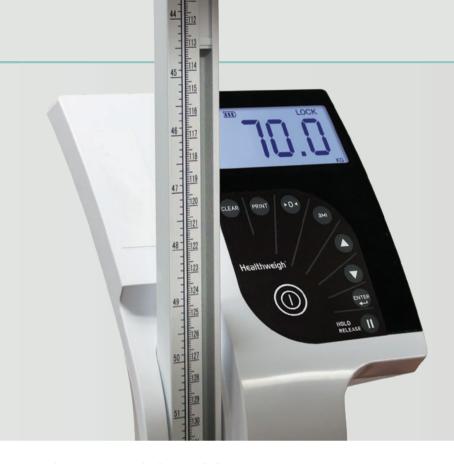

## **DIGITAL PHYSICIAN SCALE**

The Rice Lake Healthweigh® H151-11-5 digital physician scale has an eye-level digital display to provide a clear weight reading. With a height rod integrated into the scale column, healthcare professionals can quickly capture both height and weight information. Built-in wheels make the H151-11-5 easy to transport and the choice between using 6 AA batteries or a 230V 50Hz adapter means this physician scale can be used nearly anywhere in a healthcare facility.

- Large, stable scale base
- Integrated height rod measures from 70 to 208 cm
- Rubber wheels for easy transport
- Non-slip rubber mat, removable for cleaning
- Push-button LCD display
- Unit of measure kg or lb

- Motiontrap<sup>™</sup> movement compensation technology
- Serial and USB data communication ports
- Hold function
- Zero function
- BMI (body mass index) function

#### Display:

5-digit LCD display, 1.9 cm digit height