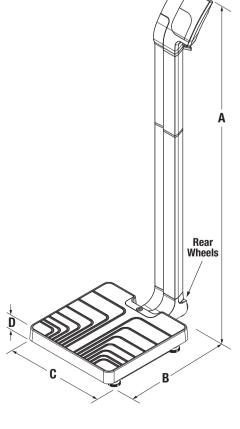

## DIMENSIONS - cm

| A | 137.2 | C | 37.5 |
|---|-------|---|------|
| В | 57.0  | D | 7.6  |