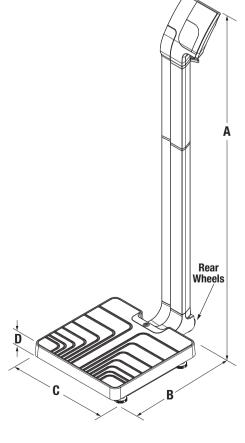

# DIMENSIONS - cm

| A | 123.0 | C | 37.5 |
|---|-------|---|------|
| В | 57.0  | D | 7.6  |

#### **Platform Dimensions:**

 $(W \times L \times H) 37.5 \times 37.5 \times 7.6 \text{ cm}$ 