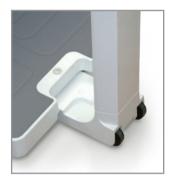

# **DIGITAL PHYSICIAN SCALE**

The Rice Lake Healthweigh® H151-11-6 digital physician scale is designed with a modern appearance and features a waist-level digital display at just over one meter for ease of use. The large, stable scale base is both comfortable and easily transported with two built-in rubber wheels. The H151-11-6 can be powered from 6 AA batteries or a 230V 50Hz adaptor. Its large push-button display lights up for simple viewing and an audible beep sounds at the end of each weigh cycle.

## **FEATURES**

- Large, stable scale base
- Rubber wheels for easy transport
- Non-slip rubber mat, removable for cleaning
- Push-button LCD display
- Unit of measure kg or lb
- Motiontrap<sup>™</sup> movement compensation technology