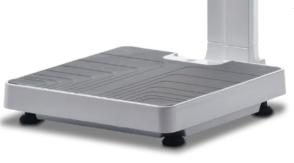

# **DIGITAL PHYSICIAN SCALE**

The Rice Lake Healthweigh® H151-11-6 digital physician scale is designed with a modern appearance and features a waist-level digital display at just over one meter for ease of use. The large, stable scale base is both comfortable and easily transported with two built-in rubber wheels. The H151-11-6 can be powered from 6 AA batteries or a 230V 50Hz adaptor. Its large push-button display lights up for simple viewing and an audible beep sounds at the end of each weigh cycle.

## **FEATURES**

- Large, stable scale base
- Rubber wheels for easy transport
- Non-slip rubber mat, removable for cleaning
- Push-button LCD display
- Unit of measure kg or lb
- Motiontrap<sup>™</sup> movement compensation technology

#### **Platform Dimensions:**

 $(W \times L \times H) 37.5 \times 37.5 \times 7.6 \text{ cm}$ 