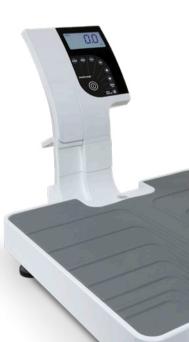

# H151-11-8 Digital physician scale

The Rice Lake Healthweigh<sup>®</sup> H151-11-8 digital physician scale accurately captures weight for patients up to 250 kilograms. The easy-to-use indicator is connected to the scale platform, making it easy to transport to multiple locations within a healthcare facility.

The H151-11-8 can be powered by a 230V 50 Hz adapter or six AA batteries that provide 25 hours of continuous use. The large platform is comfortable for patients to use and movement compensation technology ensures weights are accurately recorded.

## FEATURES

- Large, stable scale base
- Non-slip rubber mat, removable for cleaning
- Push-button LCD display
- Unit of measure kg or lb
- Motiontrap<sup>™</sup> movement compensation technology