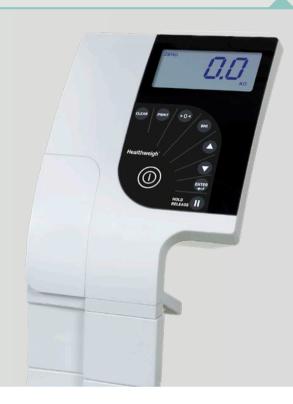

#### Power:

Six AA alkaline batteries and 230V 50Hz adapter (included) CEE 7/16 Plug OOO

- Serial and USB data communication ports
- Hold function
- Zero function
- BMI (body mass index) function

**Display:** 5-digit LCD display, 1.9 cm digit height

Approvals: CE c-Met, E113986 OIML Class III

Warranty: Two-year limited