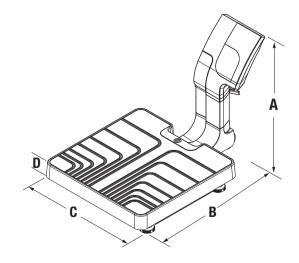

# SHIPPING WEIGHT

| MODEL #         | PART # | L (cm) | W (cm) | H (cm)       | PACKAGE<br>WGT. (kg) | DIM WGT.<br>(kg) | SHIPPING<br>WGT. (kg) |  |  |
|-----------------|--------|--------|--------|--------------|----------------------|------------------|-----------------------|--|--|
| H151-11-8       | 217269 | 64     | 46     | 15           | 8                    | 9                | 9                     |  |  |
| DIMENSIONS - cm |        |        |        |              |                      |                  |                       |  |  |
| Α               | 33.0   |        |        | <b>C</b> 37. |                      | 5                |                       |  |  |
| В               | 49.5   |        |        | D            | 7.6                  |                  |                       |  |  |