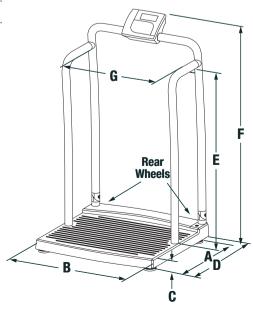

## DIMENSIONS - cm

| A | 50.8 | E | 86.4  |
|---|------|---|-------|
| В | 63.5 | F | 113.0 |
| C | 7.6  | G | 53.3  |
| D | 63.5 |   |       |

An ISO 9001 Registered Company ©2024 Rice Lake Weighing Systems 01/24 Specifications subject to change without notice. Visit ricelake.com