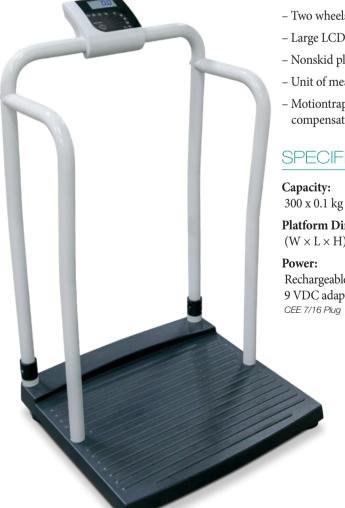

### BARIATRIC HANDRAIL SCALE

The Rice Lake Healthweigh® H251-10-2 bariatric scale with handrail is designed for weighing patients who need extra support and safety. Advanced movement compensation technology eliminates error caused by involuntary movement of unsteady patients. Two heavy-duty rear wheels make it simple and effortless to move and store.

## **FEATURES**

- Handrail for support and safety
- Two wheels for ease of portability
- Large LCD display
- Nonskid platform
- Unit of measure kg or lb
- Motiontrap<sup>™</sup> movement compensation technology

#### **Platform Dimensions:**

 $(W \times L \times H) 50.8 \times 63.5 \times 7.6 \text{ cm}$ 

Rechargeable NiMH battery pack with 9 VDC adaptor, 120V/230V auto switching CEE 7/16 Plug (0 0)