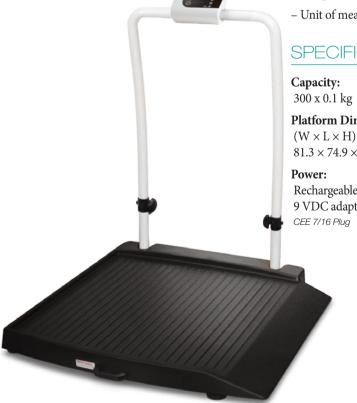

# IEELCHAIR SCALE WITH HANDRAIL

The Rice Lake Healthweigh® H351-10-2 single-ramp wheelchair scale with handrail allows high capacity, accurate weighing for a wide range of patients. Convenient keypad tare reduces errors and increases efficiency. Foldable and lightweight, this sturdy scale is easily transported on two heavy-duty rear wheels to any location.

**Platform Dimensions Without Ramps:** 

 $81.3 \times 74.9 \times 6.1 \text{ cm}$ 

Rechargeable NiMH battery pack with 9 VDC adaptor, 120V/230V auto switching

CEE 7/16 Plug (0 0)

### WHEELCHAIR SCALE

| MODEL     | CAPACITY                   | PART#  |
|-----------|----------------------------|--------|
| H351-10-2 | $300 \times 0.1 \text{kg}$ | 217646 |