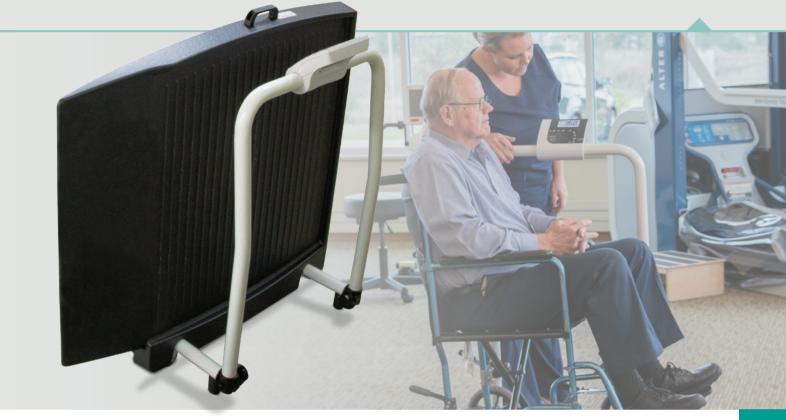

# IEELCHAIR SCALE WITH HANDRAIL

The Rice Lake Healthweigh® H351-10-2 single-ramp wheelchair scale with handrail allows high capacity, accurate weighing for a wide range of patients. Convenient keypad tare reduces errors and increases efficiency. Foldable and lightweight, this sturdy scale is easily transported on two heavy-duty rear wheels to any location.

#### **FEATURES**

- Two wheels for portability
- Single ramp
- Nonslip platform
- Large LCD display
- Motiontrap<sup>™</sup> movement compensation technology
- Unit of measure kg or lb

- Serial and USB data communication ports
- Tare function
- Hold function
- BMI (body mass index) function
- Low battery annunciator
- Easy to store, folded depth is 30 cm