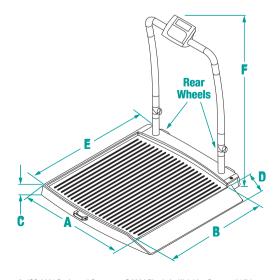

### DIMENSIONS - cm

| A | 74.9 | D | 23.5  |
|---|------|---|-------|
| В | 81.3 | E | 95.3  |
| C | 6.1  | F | 114.3 |

An ISO 9001 Registered Company ©2024 Rice Lake Weighing Systems 01/24 Specifications subject to change without notice. Visit ricelake.com