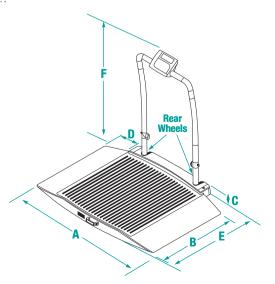

## DIMENSIONS - cm

| Α | 123.2 | D | 23.6  |
|---|-------|---|-------|
| В | 81.3  | E | 96.5  |
| С | 6.1   | F | 114.3 |

An ISO 9001 Registered Company ©2024 Rice Lake Weighing Systems 01/24 Specifications subject to change without notice. Visit ricelake.com