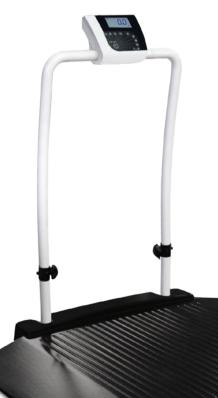

# H351-10-3 Dual-ramp wheelchair scale with handrail

The Rice Lake Healthweigh<sup>®</sup> H351-10-3 dual-ramp wheelchair scale with handrail allows high capacity, accurate weighing for a wide range of patients. Convenient keypad tare reduces errors and increases efficiency. Foldable and lightweight, this sturdy scale is easily transported on two heavy-duty rear wheels to any location.

- Two wheels for portability
- Dual ramp
- Nonslip platform
- Large LCD display
- Motiontrap<sup>™</sup> movement compensation technology
- Unit of measure kg or lb

- Serial and USB data communication ports
- Tare function
- Hold function
- BMI (body mass index) function
- Low battery annunciator
- Easy to store, folded depth is 30 cm