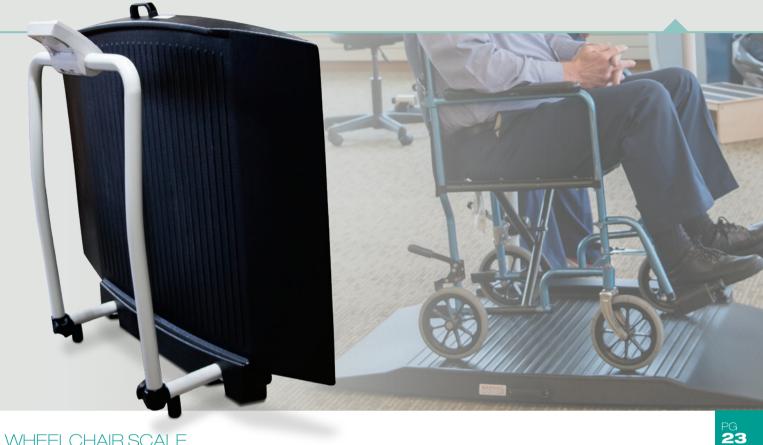

# H351-10-3 Dual-ramp wheelchair scale with handrail

The Rice Lake Healthweigh<sup>®</sup> H351-10-3 dual-ramp wheelchair scale with handrail allows high capacity, accurate weighing for a wide range of patients. Convenient keypad tare reduces errors and increases efficiency. Foldable and lightweight, this sturdy scale is easily transported on two heavy-duty rear wheels to any location.

#### WHEELCHAIR SCALES

## WHEELCHAIR SCALE

| MODEL       | CAPACITY     | PART#  |
|-------------|--------------|--------|
| H351-10-3DI | 300 × 0.1 kg | 217571 |
|             |              |        |