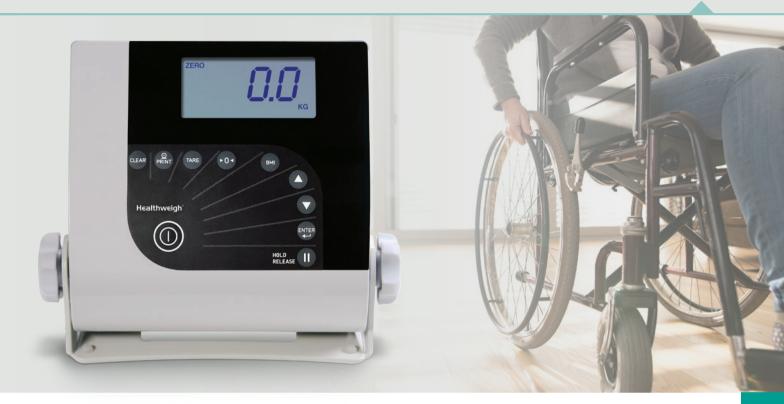

# SINGLE-RAMP WHEELCHAIR PLATFORM SCALE

The Rice Lake Healthweigh® H351-10-7 single-ramp wheelchair platform scale allows high capacity, accurate weighing for a wide range of patients. Convenient keypad tare reduces errors and increases efficiency. This sturdy scale is easily transported on two heavy-duty wheels to any location.

### **FEATURES**

- Two wheels for portability
- Single ramp
- Nonslip platform
- Large LCD display
- Motiontrap<sup>™</sup> movement compensation technology
- Unit of measure kg or lb

- Serial and USB data communication ports
- Tare function
- Hold function
- BMI (body mass index) function
- Low battery annunciator