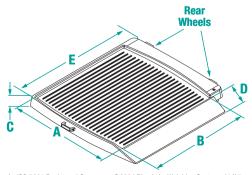

#### **Platform Dimensions Without Ramps:**

 $(W \times L \times H)$ 

 $81.3 \times 74.9 \times 6.1 \text{ cm}$ 

# DIMENSIONS - cm

| A | 74.9 | D | 23.5  |
|---|------|---|-------|
| В | 81.3 | E | 95.3  |
| C | 6.1  |   | ••••• |

An ISO 9001 Registered Company ©2024 Rice Lake Weighing Systems 01/24 Specifications subject to change without notice. Visit ricelake.com