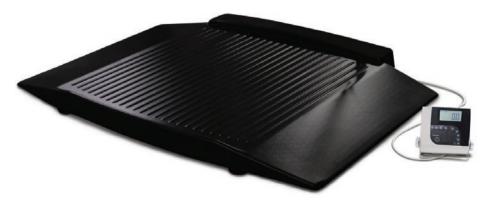

# H351-10-8 Dual-ramp wheelchair platform scale

The Rice Lake Healthweigh® H351-10-8 dual-ramp wheelchair platform scale allows high capacity, accurate weighing for a wide range of patients. Convenient keypad tare reduces errors and increases efficiency. This sturdy scale is easily transported on two heavy-duty rear wheels to any location.

## FEATURES

- Two wheels for portability
- Dual ramp
- Nonslip platform
- Large LCD display
- Motiontrap<sup>™</sup> movement compensation technology
- Unit of measure kg or lb

## SPECIFICATIONS

**Capacity:** 300 x 0.1 kg

Platform Dimensions Without Ramps: (L × W × H) 74.9 × 81.3 × 6.1 cm

Power:

Rechargeable NiMH battery pack with 9 VDC adaptor, 120V/230V auto switching CEE 7/16 Plug