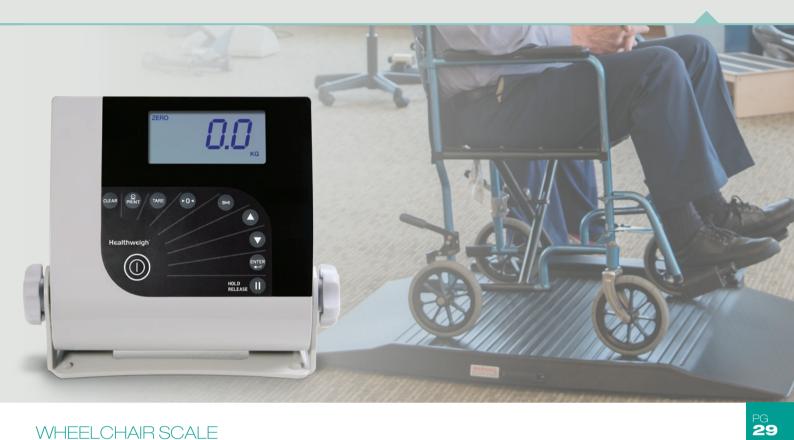

### WHEELCHAIR SCALES

# WHEELCHAIR SCALE

| MODEL           | CAPACITY     |         | PART#  |  |  |  |  |
|-----------------|--------------|---------|--------|--|--|--|--|
| H351-10-8       | 300 × 0.1 kg |         | 217663 |  |  |  |  |
| SHIPPING WEIGHT |              |         |        |  |  |  |  |
|                 |              | DAOKAOE |        |  |  |  |  |