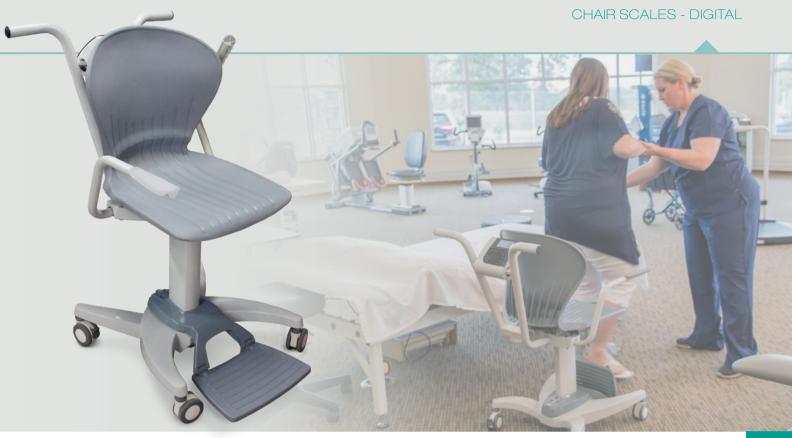

## DIMENSIONS - cm

| A | 95.0 | E | 43.2 |
|---|------|---|------|
| В | 85.0 | F | 40.6 |
| C | 64.0 | G | 43.2 |
| D | 53.3 | Н | 52.0 |

An ISO 9001 Registered Company ©2024 Rice Lake Weighing Systems 01/24 Specifications subject to change without notice. Visit ricelake.com