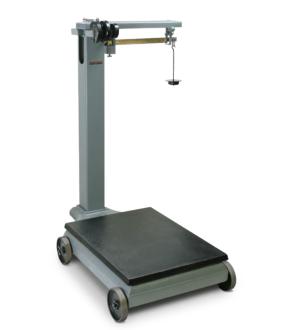

- Cast iron construction
- 1,000 lb or 500 kg capacity models available
- Locking screw knob on poise
- Slotted cast iron counterpoise weights, marked to scale capacity
- Heavy-duty wheels for portability (wheels are not rated for IS environment)
- Weights and hanger
- Nickel plated steel beam with engraved brass insert

## **Specifications**

Construction:

Cast-iron platform, base and levers

## Poise:

Steel locking screw provided

**Platform Dimensions:** (L x W) 24 × 18 in

Capacity: 1,000 lb or 500 kg

**Approvals:** 

NTEP Certified 93-004 Class III 2,000 d

Warranty:

One-year limited