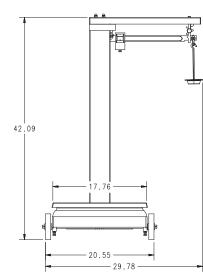

## Poise:

Steel locking screw provided

**Platform Dimensions:** (L x W) 24 × 18 in

Capacity: 1,000 lb or 500 kg

**Approvals:** 

NTEP Certified 93-004 Class III 2,000 d

Warranty:

One-year limited