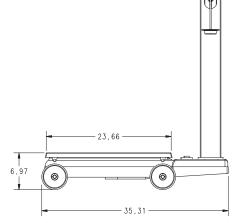

## Poise:

Steel locking screw provided

**Platform Dimensions:** (L x W) 24 × 18 in

Capacity: 1,000 lb or 500 kg

**Approvals:** 

NTEP Certified 93-004 Class III 2,000 d

Warranty:

One-year limited