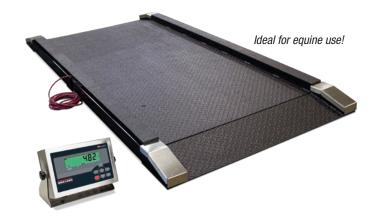

## **RoughDeck LP**

- · Diamond tread top plate
- Built-in ramps
- Side rails
- · Factory calibrated

#### **482 Legend Series Digital Display**

- AC Power 100-240 VAC
- · LCD backlit display for a variety of environments
- · Battery backed time and date
- · Standard RS-232 serial ports for connecting to a variety of peripherals
- Ethernet TCP/IP is optional

### **Specifications**

Capacity: 2,000 lb x 0.5 lb

**Dimensions with Ramps:** (W x L x H) 36 in x 90 in x 3.18 in

Weighing Surface Dimensions: (W x L) 36 in x 72 in

**Side Rail Dimension:** 

(H) 2 in Load Cells: